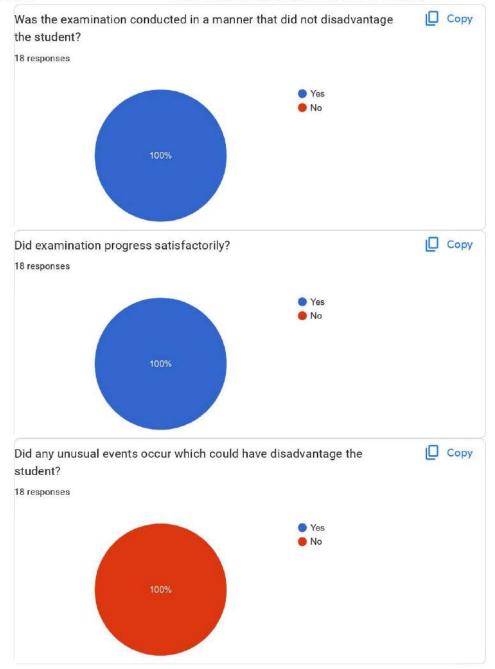

### **EXTERNAL FEEDBACK 2022-23 (MDS)**

8/18/23, 12:09 PM

External Examiner Feedback Form (MDS exam June 2023)

# External Examiner Feedback Form (MDS

exam June 2023) 18 responses Publish analytics Name of Examiner 18 responses Ashish singla Dr Shivlingesh K K Dr Harleen Dr. Ravudai Dr. Neeraj Mittal Dr. Madhusudan Astekar Dr Umesh Chandra Prasad G Dr Arun Garg Dr Divya Kothari Dr Vinay Mohan Dr Manu Dhillon DR INDERJOT SINGH Dr. Atul Sharma Dr. Anurag Aggarwal Dr Ridam jain Dr.Divya Tomar Dr. Shivani Mathur Dr. Sukhpal Kaur