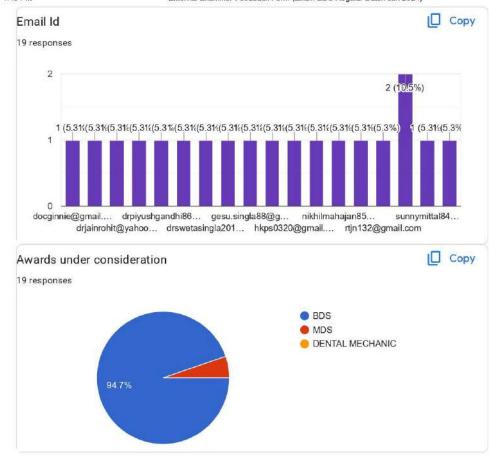

### **EXTERNAL FEEDBACK 2022-23 (BDS REGULAR Batch)**

2/9/24, 1:40 PM

External Examiner Feedback Form (Exam BDS Regular Batch Jan 2024)

| Subject |                                        |  |
|---------|----------------------------------------|--|
|         | 19 responses                           |  |
|         | Conservation and Endodontics           |  |
|         | Dental Anatomy & Oral Histology        |  |
|         | Periodontology                         |  |
|         | Pre clinical conservative dentistry    |  |
|         | Public Health Dentistry                |  |
|         | Biochemistry                           |  |
|         | Orthodontics & Dentofacial Orthopedics |  |
|         | Prosthodontics                         |  |
|         | Oral pathology                         |  |
|         | Oral and Maxillofacial surgery         |  |
|         | Oral Medicine and Radiology            |  |
|         | Anatomy                                |  |
|         | Pathology & Microbiology               |  |
|         | Pharmacology                           |  |
|         | Dental Materials                       |  |
|         | Pre Prosthodontics                     |  |
|         | Medicine                               |  |
|         | Gen Surgery                            |  |
|         | Pedodontics                            |  |

#### EXTERNAL FEEDBACK 2023-24 (BDS REGULAR Batch)