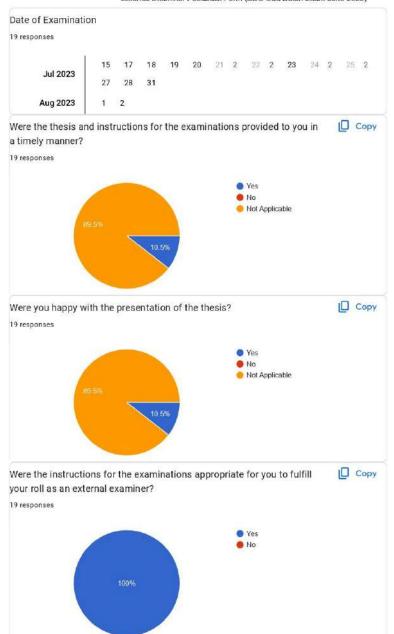

### **EXTERNAL FEEDBACK 2022-23 (MDS)**

8/18/23, 12:09 PM

External Examiner Feedback Form (MDS exam June 2023)

# External Examiner Feedback Form (MDS

exam June 2023) 18 responses Publish analytics Name of Examiner 18 responses Ashish singla Dr Shivlingesh K K Dr Harleen Dr. Ravudai Dr. Neeraj Mittal Dr. Madhusudan Astekar Dr Umesh Chandra Prasad G Dr Arun Garg Dr Divya Kothari Dr Vinay Mohan Dr Manu Dhillon DR INDERJOT SINGH Dr. Atul Sharma Dr. Anurag Aggarwal Dr Ridam jain Dr.Divya Tomar Dr. Shivani Mathur Dr. Sukhpal Kaur