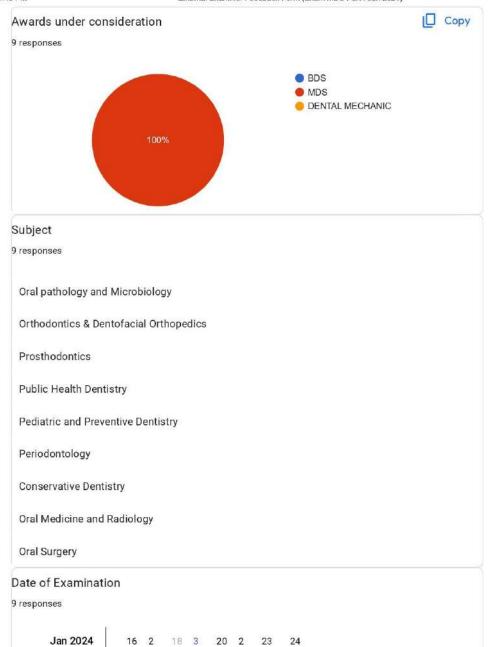

### **EXTERNAL FEEDBACK 2022-23 (MDS Ist Year)**

2/9/24, 1:40 PM

External Examiner Feedback Form (Exam MDS Part I Jan 2024)

# External Examiner Feedback Form (Exam MDS Part I Jan 2024) 9 responses Publish analytics Name of Examiner 9 responses Dr Rajeshwar Chawla Dr. Sunny Mittal Dr. Reeta Jain Ashish singla Dr Purshottam Jasuja Dr Divya kothari Dr. Harleen Kaur DrBasavaraj T Bhagawati Dr. Surender Pal Singh Sodhi