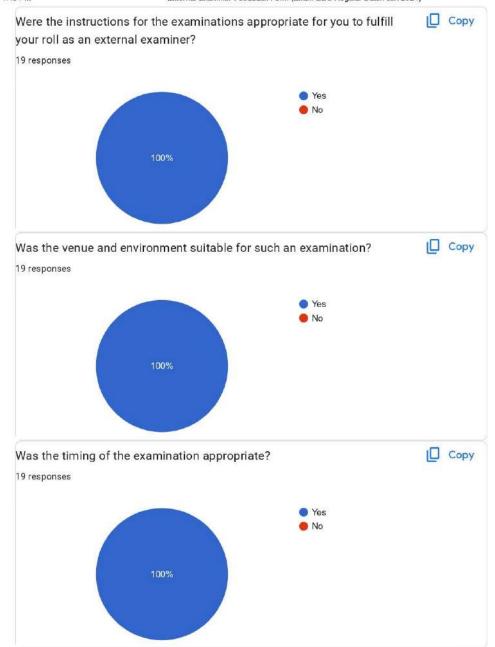

### **EXTERNAL FEEDBACK 2022-23 (BDS REGULAR Batch)**

2/9/24, 1:40 PM

External Examiner Feedback Form (Exam BDS Regular Batch Jan 2024)

| Subject |                                        |  |
|---------|----------------------------------------|--|
|         | 19 responses                           |  |
|         | Conservation and Endodontics           |  |
|         | Dental Anatomy & Oral Histology        |  |
|         | Periodontology                         |  |
|         | Pre clinical conservative dentistry    |  |
|         | Public Health Dentistry                |  |
|         | Biochemistry                           |  |
|         | Orthodontics & Dentofacial Orthopedics |  |
|         | Prosthodontics                         |  |
|         | Oral pathology                         |  |
|         | Oral and Maxillofacial surgery         |  |
|         | Oral Medicine and Radiology            |  |
|         | Anatomy                                |  |
|         | Pathology & Microbiology               |  |
|         | Pharmacology                           |  |
|         | Dental Materials                       |  |
|         | Pre Prosthodontics                     |  |
|         | Medicine                               |  |
|         | Gen Surgery                            |  |
|         | Pedodontics                            |  |

#### EXTERNAL FEEDBACK 2023-24 (BDS REGULAR Batch)