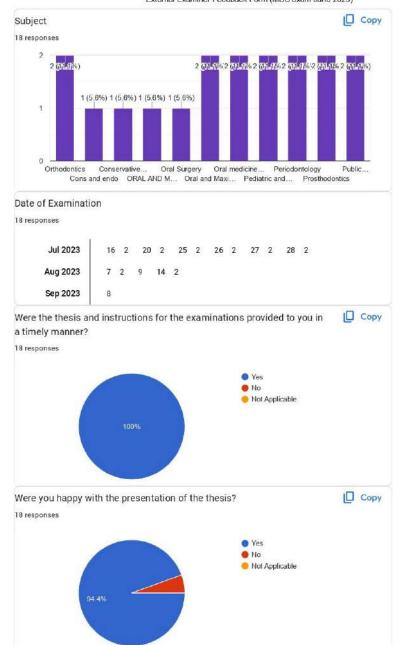

### **EXTERNAL FEEDBACK 2022-23 (MDS)**

8/18/23, 12:09 PM

External Examiner Feedback Form (MDS exam June 2023)

# External Examiner Feedback Form (MDS

exam June 2023) 18 responses Publish analytics Name of Examiner 18 responses Ashish singla Dr Shivlingesh K K Dr Harleen Dr. Ravudai Dr. Neeraj Mittal Dr. Madhusudan Astekar Dr Umesh Chandra Prasad G Dr Arun Garg Dr Divya Kothari Dr Vinay Mohan Dr Manu Dhillon DR INDERJOT SINGH Dr. Atul Sharma Dr. Anurag Aggarwal Dr Ridam jain Dr.Divya Tomar Dr. Shivani Mathur Dr. Sukhpal Kaur