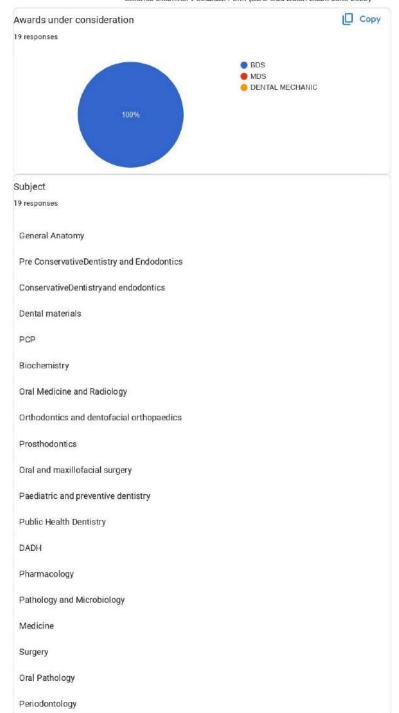

### **EXTERNAL FEEDBACK 2022-23 (BDS ODD Batch)**

8/18/23, 11:14 AM

External Examiner Feedback Form (BDS Odd Batch Exam June 2023)

This content is neither created nor endorsed by Google. Report Abuse - Terms of Service - Privacy Policy