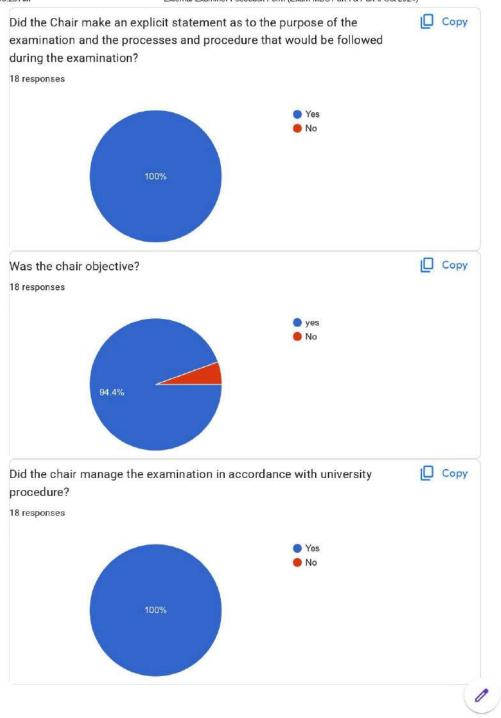

### **EXTERNAL FEEDBACK 2022-23 (MDS)**

8/18/23, 12:09 PM

External Examiner Feedback Form (MDS exam June 2023)

# External Examiner Feedback Form (MDS

exam June 2023) 18 responses Publish analytics Name of Examiner 18 responses Ashish singla Dr Shivlingesh K K Dr Harleen Dr. Ravudai Dr. Neeraj Mittal Dr. Madhusudan Astekar Dr Umesh Chandra Prasad G Dr Arun Garg Dr Divya Kothari Dr Vinay Mohan Dr Manu Dhillon DR INDERJOT SINGH Dr. Atul Sharma Dr. Anurag Aggarwal Dr Ridam jain Dr.Divya Tomar Dr. Shivani Mathur Dr. Sukhpal Kaur