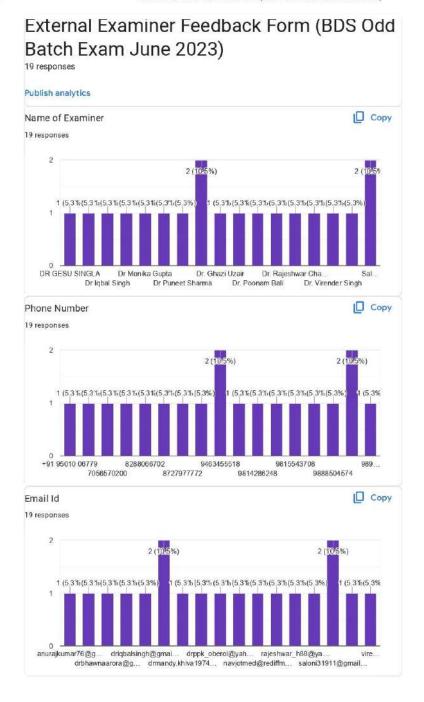

### **EXTERNAL FEEDBACK 2022-23 (BDS ODD Batch)**

8/18/23, 11:14 AM

External Examiner Feedback Form (BDS Odd Batch Exam June 2023)

This content is neither created nor endorsed by Google. Report Abuse - Terms of Service - Privacy Policy