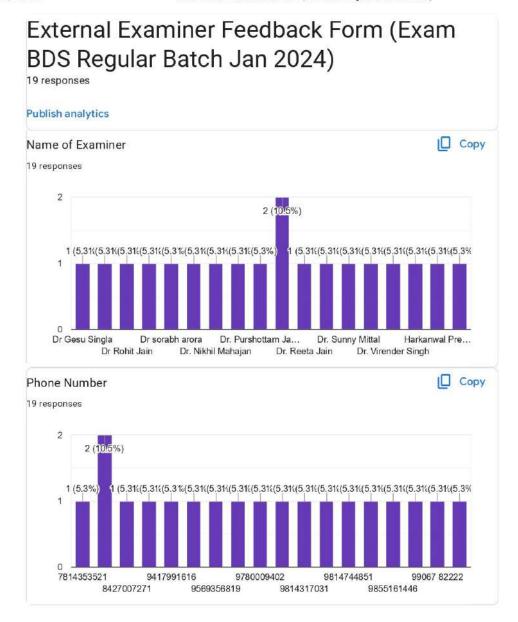

### **EXTERNAL FEEDBACK 2022-23 (BDS REGULAR Batch)**

2/9/24, 1:40 PM

External Examiner Feedback Form (Exam BDS Regular Batch Jan 2024)

| Subject |                                        |  |
|---------|----------------------------------------|--|
|         | 19 responses                           |  |
|         | Conservation and Endodontics           |  |
|         | Dental Anatomy & Oral Histology        |  |
|         | Periodontology                         |  |
|         | Pre clinical conservative dentistry    |  |
|         | Public Health Dentistry                |  |
|         | Biochemistry                           |  |
|         | Orthodontics & Dentofacial Orthopedics |  |
|         | Prosthodontics                         |  |
|         | Oral pathology                         |  |
|         | Oral and Maxillofacial surgery         |  |
|         | Oral Medicine and Radiology            |  |
|         | Anatomy                                |  |
|         | Pathology & Microbiology               |  |
|         | Pharmacology                           |  |
|         | Dental Materials                       |  |
|         | Pre Prosthodontics                     |  |
|         | Medicine                               |  |
|         | Gen Surgery                            |  |
|         | Pedodontics                            |  |

#### EXTERNAL FEEDBACK 2023-24 (BDS REGULAR Batch)