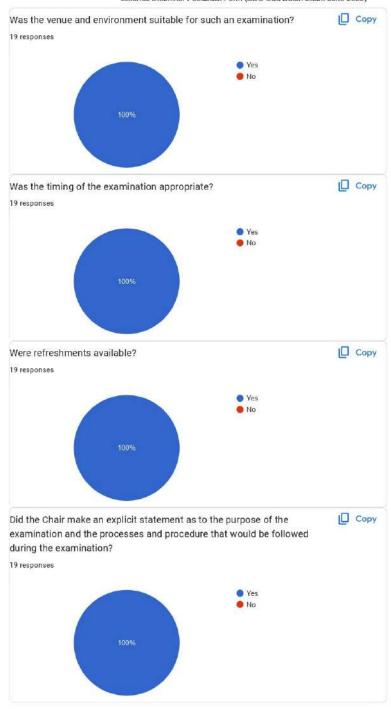

### **EXTERNAL FEEDBACK 2022-23 (MDS)**

8/18/23, 12:09 PM

External Examiner Feedback Form (MDS exam June 2023)

# External Examiner Feedback Form (MDS

exam June 2023) 18 responses Publish analytics Name of Examiner 18 responses Ashish singla Dr Shivlingesh K K Dr Harleen Dr. Ravudai Dr. Neeraj Mittal Dr. Madhusudan Astekar Dr Umesh Chandra Prasad G Dr Arun Garg Dr Divya Kothari Dr Vinay Mohan Dr Manu Dhillon DR INDERJOT SINGH Dr. Atul Sharma Dr. Anurag Aggarwal Dr Ridam jain Dr.Divya Tomar Dr. Shivani Mathur Dr. Sukhpal Kaur