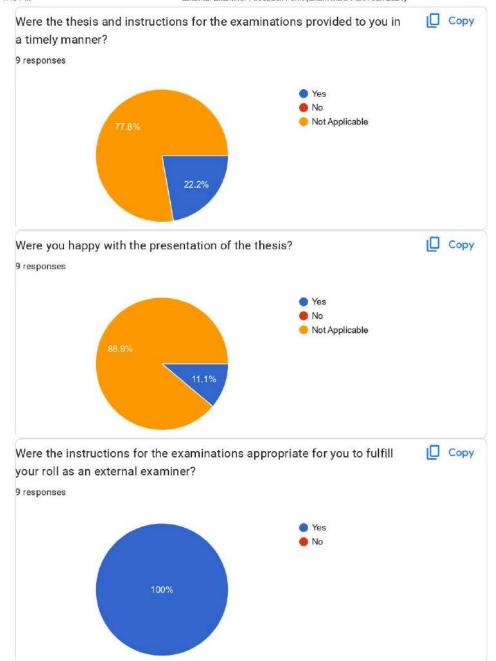

### **EXTERNAL FEEDBACK 2022-23 (MDS)**

8/18/23, 12:09 PM

External Examiner Feedback Form (MDS exam June 2023)

# External Examiner Feedback Form (MDS

exam June 2023) 18 responses Publish analytics Name of Examiner 18 responses Ashish singla Dr Shivlingesh K K Dr Harleen Dr. Ravudai Dr. Neeraj Mittal Dr. Madhusudan Astekar Dr Umesh Chandra Prasad G Dr Arun Garg Dr Divya Kothari Dr Vinay Mohan Dr Manu Dhillon DR INDERJOT SINGH Dr. Atul Sharma Dr. Anurag Aggarwal Dr Ridam jain Dr.Divya Tomar Dr. Shivani Mathur Dr. Sukhpal Kaur