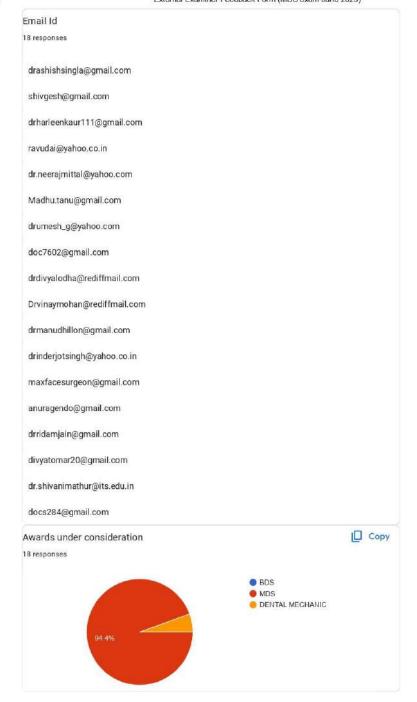

### **EXTERNAL FEEDBACK 2022-23 (MDS)**

8/18/23, 12:09 PM

External Examiner Feedback Form (MDS exam June 2023)

# External Examiner Feedback Form (MDS

exam June 2023) 18 responses Publish analytics Name of Examiner 18 responses Ashish singla Dr Shivlingesh K K Dr Harleen Dr. Ravudai Dr. Neeraj Mittal Dr. Madhusudan Astekar Dr Umesh Chandra Prasad G Dr Arun Garg Dr Divya Kothari Dr Vinay Mohan Dr Manu Dhillon DR INDERJOT SINGH Dr. Atul Sharma Dr. Anurag Aggarwal Dr Ridam jain Dr.Divya Tomar Dr. Shivani Mathur Dr. Sukhpal Kaur