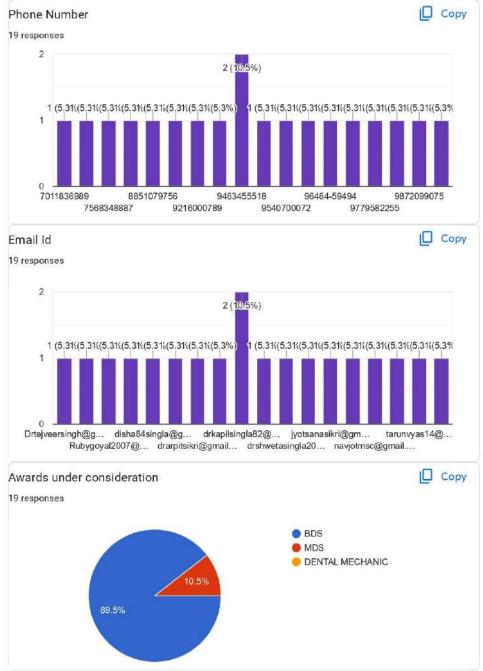

### **EXTERNAL FEEDBACK 2022-23 (BDS REGULAR Batch)**

2/9/24, 1:40 PM

External Examiner Feedback Form (Exam BDS Regular Batch Jan 2024)

| Subject |                                        |  |
|---------|----------------------------------------|--|
|         | 19 responses                           |  |
|         | Conservation and Endodontics           |  |
|         | Dental Anatomy & Oral Histology        |  |
|         | Periodontology                         |  |
|         | Pre clinical conservative dentistry    |  |
|         | Public Health Dentistry                |  |
|         | Biochemistry                           |  |
|         | Orthodontics & Dentofacial Orthopedics |  |
|         | Prosthodontics                         |  |
|         | Oral pathology                         |  |
|         | Oral and Maxillofacial surgery         |  |
|         | Oral Medicine and Radiology            |  |
|         | Anatomy                                |  |
|         | Pathology & Microbiology               |  |
|         | Pharmacology                           |  |
|         | Dental Materials                       |  |
|         | Pre Prosthodontics                     |  |
|         | Medicine                               |  |
|         | Gen Surgery                            |  |
|         | Pedodontics                            |  |