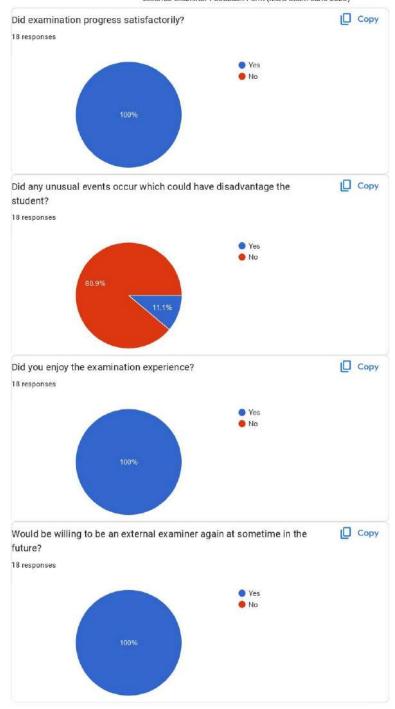

### **EXTERNAL FEEDBACK 2022-23 (BDS ODD Batch)**

8/18/23, 11:14 AM

External Examiner Feedback Form (BDS Odd Batch Exam June 2023)

This content is neither created nor endorsed by Google. Report Abuse - Terms of Service - Privacy Policy