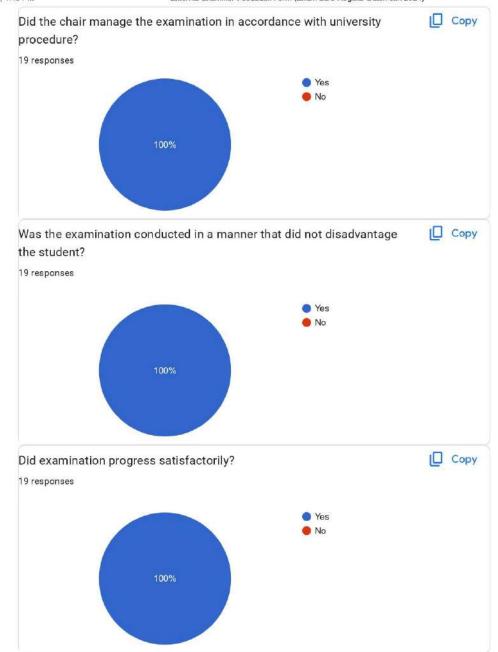

### **EXTERNAL FEEDBACK 2022-23 (BDS REGULAR Batch)**

2/9/24, 1:40 PM

External Examiner Feedback Form (Exam BDS Regular Batch Jan 2024)

| Subject |                                        |  |
|---------|----------------------------------------|--|
|         | 19 responses                           |  |
|         | Conservation and Endodontics           |  |
|         | Dental Anatomy & Oral Histology        |  |
|         | Periodontology                         |  |
|         | Pre clinical conservative dentistry    |  |
|         | Public Health Dentistry                |  |
|         | Biochemistry                           |  |
|         | Orthodontics & Dentofacial Orthopedics |  |
|         | Prosthodontics                         |  |
|         | Oral pathology                         |  |
|         | Oral and Maxillofacial surgery         |  |
|         | Oral Medicine and Radiology            |  |
|         | Anatomy                                |  |
|         | Pathology & Microbiology               |  |
|         | Pharmacology                           |  |
|         | Dental Materials                       |  |
|         | Pre Prosthodontics                     |  |
|         | Medicine                               |  |
|         | Gen Surgery                            |  |
|         | Pedodontics                            |  |