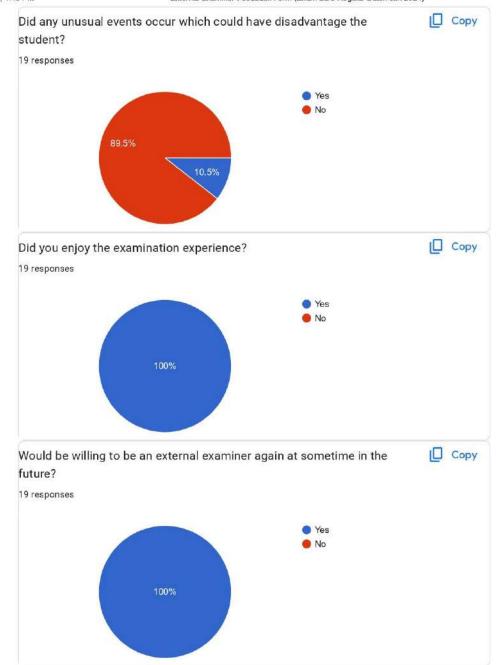

### **EXTERNAL FEEDBACK 2022-23 (BDS REGULAR Batch)**

2/9/24, 1:40 PM

External Examiner Feedback Form (Exam BDS Regular Batch Jan 2024)

| Subject |                                        |  |
|---------|----------------------------------------|--|
|         | 19 responses                           |  |
|         | Conservation and Endodontics           |  |
|         | Dental Anatomy & Oral Histology        |  |
|         | Periodontology                         |  |
|         | Pre clinical conservative dentistry    |  |
|         | Public Health Dentistry                |  |
|         | Biochemistry                           |  |
|         | Orthodontics & Dentofacial Orthopedics |  |
|         | Prosthodontics                         |  |
|         | Oral pathology                         |  |
|         | Oral and Maxillofacial surgery         |  |
|         | Oral Medicine and Radiology            |  |
|         | Anatomy                                |  |
|         | Pathology & Microbiology               |  |
|         | Pharmacology                           |  |
|         | Dental Materials                       |  |
|         | Pre Prosthodontics                     |  |
|         | Medicine                               |  |
|         | Gen Surgery                            |  |
|         | Pedodontics                            |  |