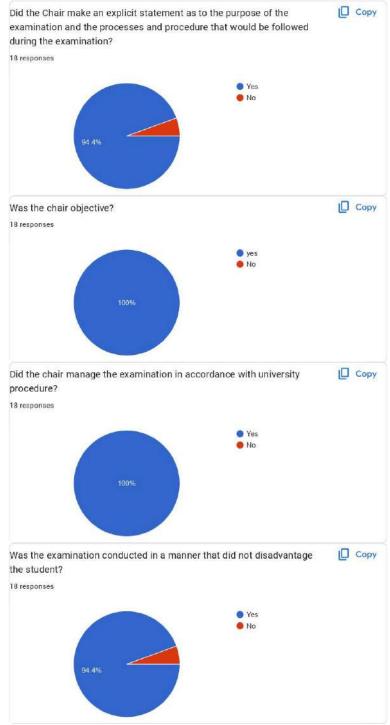

### **EXTERNAL FEEDBACK 2022-23 (BDS ODD Batch)**

8/18/23, 11:14 AM

External Examiner Feedback Form (BDS Odd Batch Exam June 2023)

This content is neither created nor endorsed by Google. Report Abuse - Terms of Service - Privacy Policy