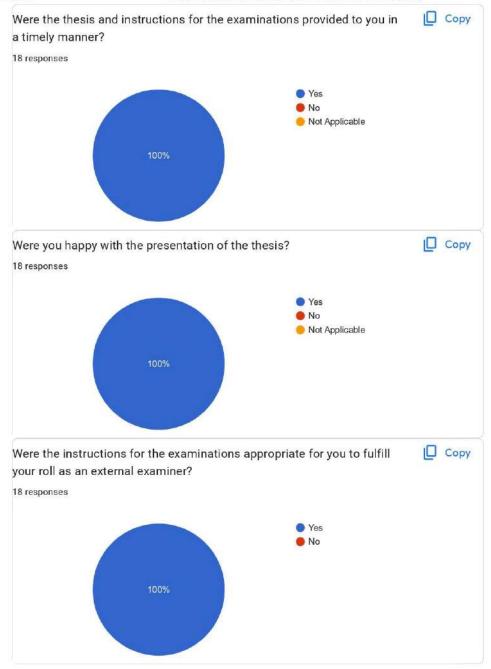

### **EXTERNAL FEEDBACK 2022-23 (MDS)**

8/18/23, 12:09 PM

External Examiner Feedback Form (MDS exam June 2023)

# External Examiner Feedback Form (MDS

exam June 2023) 18 responses Publish analytics Name of Examiner 18 responses Ashish singla Dr Shivlingesh K K Dr Harleen Dr. Ravudai Dr. Neeraj Mittal Dr. Madhusudan Astekar Dr Umesh Chandra Prasad G Dr Arun Garg Dr Divya Kothari Dr Vinay Mohan Dr Manu Dhillon DR INDERJOT SINGH Dr. Atul Sharma Dr. Anurag Aggarwal Dr Ridam jain Dr.Divya Tomar Dr. Shivani Mathur Dr. Sukhpal Kaur