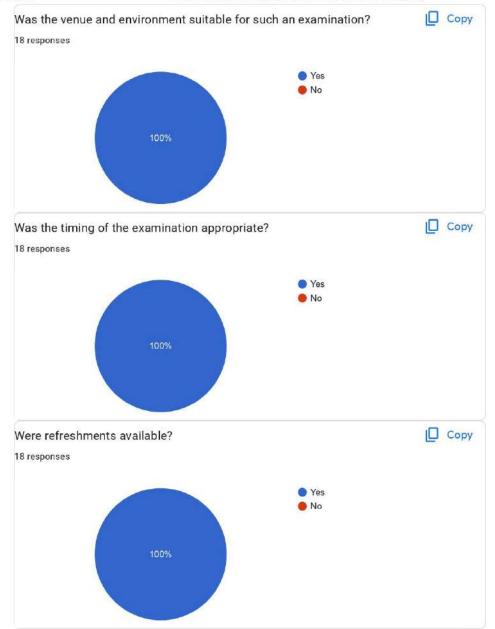

### **EXTERNAL FEEDBACK 2022-23 (MDS)**

8/18/23, 12:09 PM

External Examiner Feedback Form (MDS exam June 2023)

# External Examiner Feedback Form (MDS

exam June 2023) 18 responses Publish analytics Name of Examiner 18 responses Ashish singla Dr Shivlingesh K K Dr Harleen Dr. Ravudai Dr. Neeraj Mittal Dr. Madhusudan Astekar Dr Umesh Chandra Prasad G Dr Arun Garg Dr Divya Kothari Dr Vinay Mohan Dr Manu Dhillon DR INDERJOT SINGH Dr. Atul Sharma Dr. Anurag Aggarwal Dr Ridam jain Dr.Divya Tomar Dr. Shivani Mathur Dr. Sukhpal Kaur