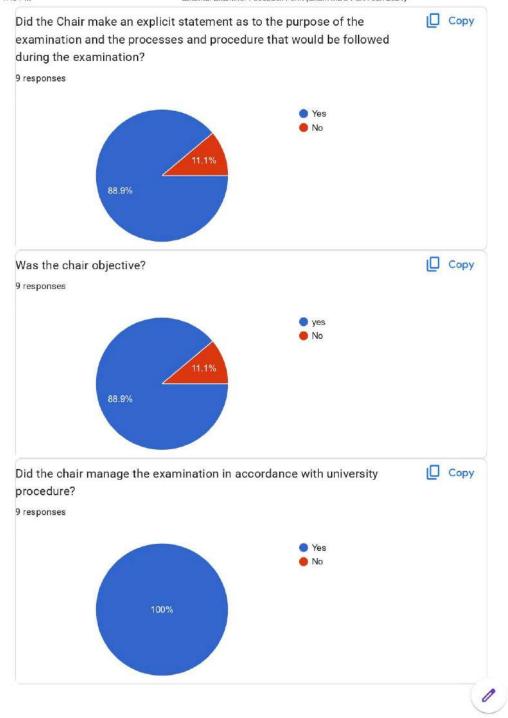

### **EXTERNAL FEEDBACK 2022-23 (MDS)**

8/18/23, 12:09 PM

External Examiner Feedback Form (MDS exam June 2023)

# External Examiner Feedback Form (MDS

exam June 2023) 18 responses Publish analytics Name of Examiner 18 responses Ashish singla Dr Shivlingesh K K Dr Harleen Dr. Ravudai Dr. Neeraj Mittal Dr. Madhusudan Astekar Dr Umesh Chandra Prasad G Dr Arun Garg Dr Divya Kothari Dr Vinay Mohan Dr Manu Dhillon DR INDERJOT SINGH Dr. Atul Sharma Dr. Anurag Aggarwal Dr Ridam jain Dr.Divya Tomar Dr. Shivani Mathur Dr. Sukhpal Kaur