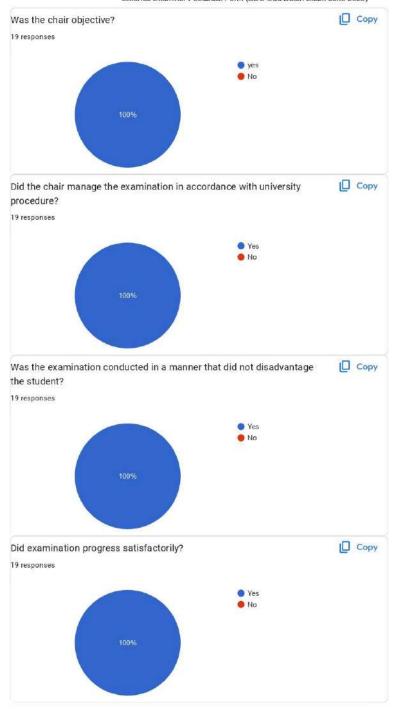

### **EXTERNAL FEEDBACK 2022-23 (MDS)**

8/18/23, 12:09 PM

External Examiner Feedback Form (MDS exam June 2023)

# External Examiner Feedback Form (MDS

exam June 2023) 18 responses Publish analytics Name of Examiner 18 responses Ashish singla Dr Shivlingesh K K Dr Harleen Dr. Ravudai Dr. Neeraj Mittal Dr. Madhusudan Astekar Dr Umesh Chandra Prasad G Dr Arun Garg Dr Divya Kothari Dr Vinay Mohan Dr Manu Dhillon DR INDERJOT SINGH Dr. Atul Sharma Dr. Anurag Aggarwal Dr Ridam jain Dr.Divya Tomar Dr. Shivani Mathur Dr. Sukhpal Kaur