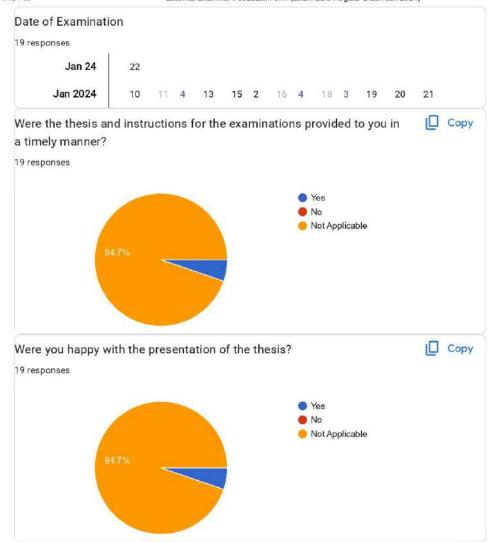

### **EXTERNAL FEEDBACK 2022-23 (BDS REGULAR Batch)**

2/9/24, 1:40 PM

External Examiner Feedback Form (Exam BDS Regular Batch Jan 2024)

| Subject |                                        |  |
|---------|----------------------------------------|--|
|         | 19 responses                           |  |
|         | Conservation and Endodontics           |  |
|         | Dental Anatomy & Oral Histology        |  |
|         | Periodontology                         |  |
|         | Pre clinical conservative dentistry    |  |
|         | Public Health Dentistry                |  |
|         | Biochemistry                           |  |
|         | Orthodontics & Dentofacial Orthopedics |  |
|         | Prosthodontics                         |  |
|         | Oral pathology                         |  |
|         | Oral and Maxillofacial surgery         |  |
|         | Oral Medicine and Radiology            |  |
|         | Anatomy                                |  |
|         | Pathology & Microbiology               |  |
|         | Pharmacology                           |  |
|         | Dental Materials                       |  |
|         | Pre Prosthodontics                     |  |
|         | Medicine                               |  |
|         | Gen Surgery                            |  |
|         | Pedodontics                            |  |

#### EXTERNAL FEEDBACK 2023-24 (BDS REGULAR Batch)