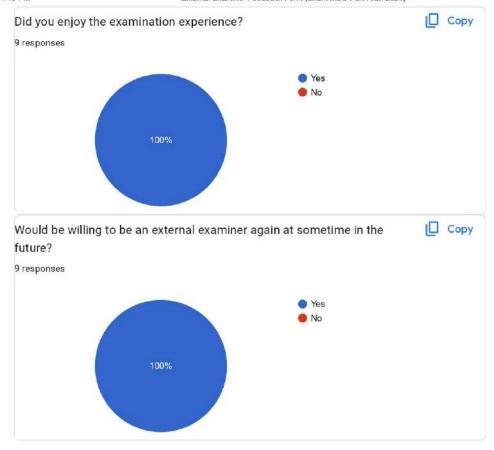

### **EXTERNAL FEEDBACK 2022-23 (MDS)**

8/18/23, 12:09 PM

External Examiner Feedback Form (MDS exam June 2023)

# External Examiner Feedback Form (MDS

exam June 2023) 18 responses Publish analytics Name of Examiner 18 responses Ashish singla Dr Shivlingesh K K Dr Harleen Dr. Ravudai Dr. Neeraj Mittal Dr. Madhusudan Astekar Dr Umesh Chandra Prasad G Dr Arun Garg Dr Divya Kothari Dr Vinay Mohan Dr Manu Dhillon DR INDERJOT SINGH Dr. Atul Sharma Dr. Anurag Aggarwal Dr Ridam jain Dr.Divya Tomar Dr. Shivani Mathur Dr. Sukhpal Kaur