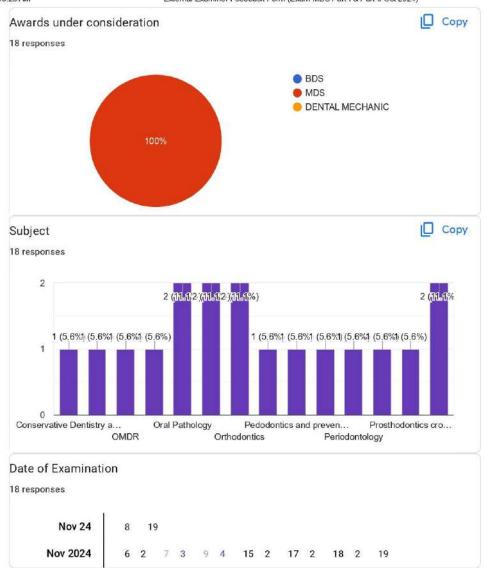

| 9829779528   |  |  |  |
| 8814909301   |  |  |  |
| 9888813133   |  |  |  |
| 9501116000   |  |  |  |
| 8988266434   |  |  |  |
| 9319017772   |  |  |  |
| 9997438027   |  |  |  |
| 9896671281   |  |  |  |
| 9783513738   |  |  |  |
| 9317526871   |  |  |  |
| 9814164068   |  |  |  |
| 9872832988   |  |  |  |
| 9888504574   |  |  |  |
| 9935008888   |  |  |  |



Email Id 18 responses drkatna@gmail.com ravudai@yahoo.co.in docs284@gmail.com mahajanortho@yahoo.co.in hansie51@yahoo.com doc7602@gmail.com veenu61183@gmail.com drharleenchabra@gmail.com drankitagaur@gmail.com divyatomar20@gmail.co drashishsingla@gmail.com Drdeepak\_26@rediffmail.com akanksha093@gmail.com sharmaashwarya18@gmail.com n\_vermaasr@yahoo.co.in Sodhidr@yahoo.co.in rajeshwar\_h88@yahoo.co.in sushruthnayak@yahoo.com























This content is neither created nor endorsed by Google. - <u>Terms of Service</u> - <u>Privacy Policy</u>

Does this form look suspicious? <u>Report</u>

Google Forms





#### EXTERNAL FEEDBACK 2023-24 (BDS REGULAR Batch)

#### PAPER EVALUATION BY INTERNAL EXAMINERS, EXAMINATION CELL





#### **RE-EVALUATION & PAPER VIEWING ROOM, EXAMINATION CELL**



#### **ACADEMIC CALENDER**

#### OFFICE OF THE DIRECTOR PRINCIPAL SURENDERA DENTAL COLLEGE & RESEARCH INSTITUTE HH GARDENS SRI GANGANAGAR

No.SDC&RI-23/14418

Dated: 18-02-23

#### Academic Calendar for the session 2022-23

# (Regular Batch)

1. Start of Session

BDS 1<sup>st</sup> year BDS 2<sup>nd</sup> year BDS 3<sup>rd</sup> year BDS 4<sup>ft</sup> year 15-11-2022 20-02-2023 20-02-2023 20-02-2023

2. Declared Holiday