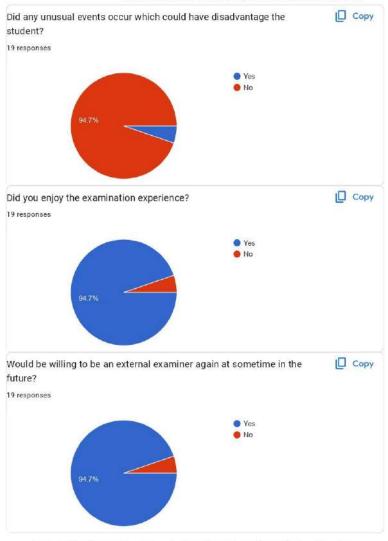

### **EXTERNAL FEEDBACK 2022-23 (MDS)**

8/18/23, 12:09 PM

External Examiner Feedback Form (MDS exam June 2023)

# External Examiner Feedback Form (MDS

exam June 2023) 18 responses Publish analytics Name of Examiner 18 responses Ashish singla Dr Shivlingesh K K Dr Harleen Dr. Ravudai Dr. Neeraj Mittal Dr. Madhusudan Astekar Dr Umesh Chandra Prasad G Dr Arun Garg Dr Divya Kothari Dr Vinay Mohan Dr Manu Dhillon DR INDERJOT SINGH Dr. Atul Sharma Dr. Anurag Aggarwal Dr Ridam jain Dr.Divya Tomar Dr. Shivani Mathur Dr. Sukhpal Kaur