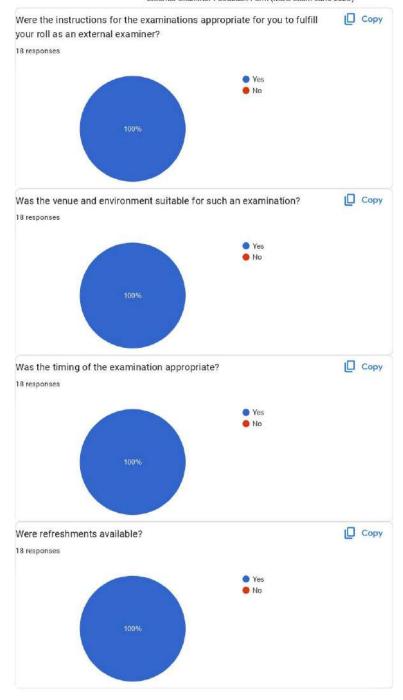

### **EXTERNAL FEEDBACK 2022-23 (MDS)**

8/18/23, 12:09 PM

External Examiner Feedback Form (MDS exam June 2023)

# External Examiner Feedback Form (MDS

exam June 2023) 18 responses Publish analytics Name of Examiner 18 responses Ashish singla Dr Shivlingesh K K Dr Harleen Dr. Ravudai Dr. Neeraj Mittal Dr. Madhusudan Astekar Dr Umesh Chandra Prasad G Dr Arun Garg Dr Divya Kothari Dr Vinay Mohan Dr Manu Dhillon DR INDERJOT SINGH Dr. Atul Sharma Dr. Anurag Aggarwal Dr Ridam jain Dr.Divya Tomar Dr. Shivani Mathur Dr. Sukhpal Kaur