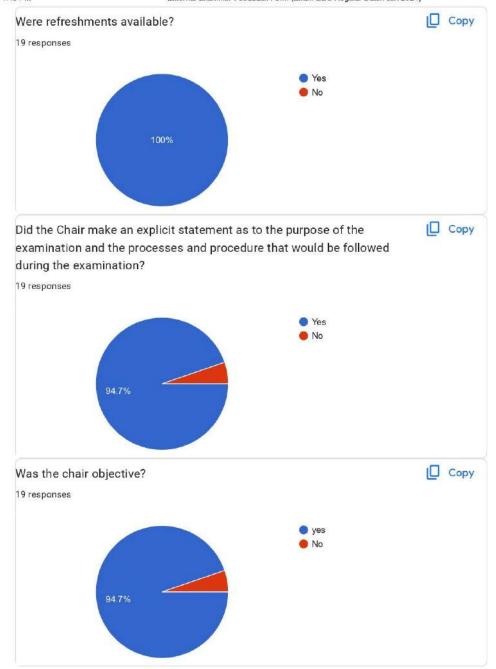

### **EXTERNAL FEEDBACK 2022-23 (BDS REGULAR Batch)**

2/9/24, 1:40 PM

External Examiner Feedback Form (Exam BDS Regular Batch Jan 2024)

| Subject |                                        |  |
|---------|----------------------------------------|--|
|         | 19 responses                           |  |
|         | Conservation and Endodontics           |  |
|         | Dental Anatomy & Oral Histology        |  |
|         | Periodontology                         |  |
|         | Pre clinical conservative dentistry    |  |
|         | Public Health Dentistry                |  |
|         | Biochemistry                           |  |
|         | Orthodontics & Dentofacial Orthopedics |  |
|         | Prosthodontics                         |  |
|         | Oral pathology                         |  |
|         | Oral and Maxillofacial surgery         |  |
|         | Oral Medicine and Radiology            |  |
|         | Anatomy                                |  |
|         | Pathology & Microbiology               |  |
|         | Pharmacology                           |  |
|         | Dental Materials                       |  |
|         | Pre Prosthodontics                     |  |
|         | Medicine                               |  |
|         | Gen Surgery                            |  |
|         | Pedodontics                            |  |