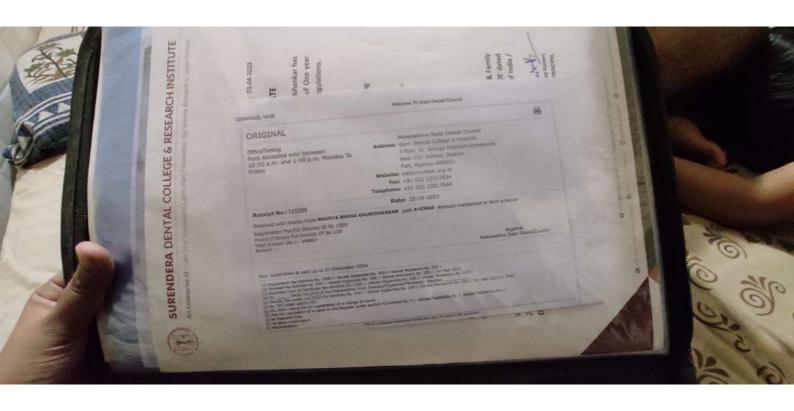

OfficeTiming Fees Accepted only between: 10:00 a.m. and 1:00 p.m. Monday To

Maharashtra State Dental Council

Address: Govt. Dental College & Hospital,

Near CST Railway Station 3 floor, St. George Hospital Compound,

Fort, Mumbai-400001

Website: msdcmumbai.org.in

Telephone: +91 022 22617644 Fax: +91 022 22617634

Date: 19-04-2023

Received with thanks from BABLESHWAR PANKAJ cash A-52536 Amount mentioned in item a below

Receipt No.: 319419

Registration Fee For Dentist Of Rs 1500 Total Amount (Rs.):- 1600/-Postal Charges For Dentist Of Rs 100

Maharashtra State Dental Council

Your registration is valid up to 31-December-2024

(g) Rs. 500/- being the for registration of a change of name.
(h) Fee For restoration of a name to the Register under section 42-Dentist Rs. 0 /- Dental Hygienists Rs. /- Dental Mechanics Rs. /- (j) As Deposite Only.
(k) As Bank commission.
(l) Miscellaneous.