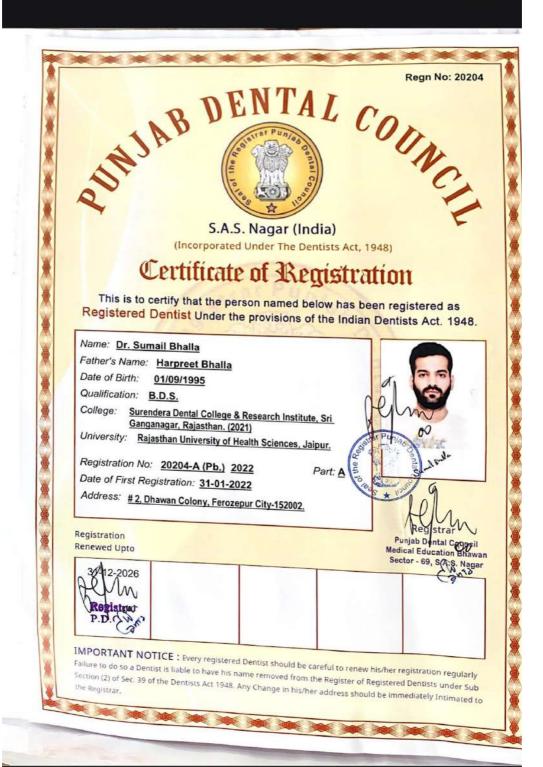

ciences, Jaipur (2019)

Additional Qualification(if any)

Date & Place of Registration

: Shillong, 19/Nov 2021

Permanent Address with PIN

: Mohanashsis, Near Shi Training Centre, Bishnupur, Shillong,

East Khasi Hills, Meghalaya - 703004

President



Registrar

#### Notice:

Code

- 1. Every Registered Dental practitioner should renew their registration before 31st December of every year.
- 2. Registered practitioner shall display the certificate of registration in a conspicuous part of his or her place of
- 3. Date of registration for any qualification will be prior to date of issue of certificate if already registered with
- 4. This certificate will be valid only when produced with the latest Renewal Certificate from the subsequent year onwards



**Certificate of Registration** 















# WEST BENGAL DENTAL COUNCIL

PURTA BHAVAN, 3RD FLOOR, ROOM NO. 303, DF-BLOCK,

#### SECTOR-I, SALT LAKE CITY, KOLKATA-700 091 CERTIFICATE OF REGISTRATION





Suparna Signature of the Dental Surgeon

REGISTRATION NO.

NAME

DAUGHTER OF

DATE OF BIRTH

PERMANENT ADDRESS

QUALIFICATION

COLLEGE/UNIVERSITY

DATE OF DEGREE OR DIPLOMA

ADDITIONAL QUALIFICATION1

COLLEGE/UNIVERSITY

DATE OF DEGREE OR DIPLOMA

ADDITIONAL QUALIFICATIONS

DATE OF 1ST ADMISSION INTO THE REGISTER

THIS CERTIFICATE SHALL REMAIN IN FORCE TILL.

: 7907

PART : A

: SUPARNA PATRA

: SAMIR KUMAR PATRA

SEX

: Female

: VILL-CHAKKISHORE, P.O-SONAKHALI, P.S-DASPUR, DIST-WEST MIDNAPORE, PIN-721170.

: RAJASTHAN UNIVERSITY OF HEALTH SCIENCES,

: 2021

: 14-Mar-2022

: 31-Dec-2023

This is to certify that above na