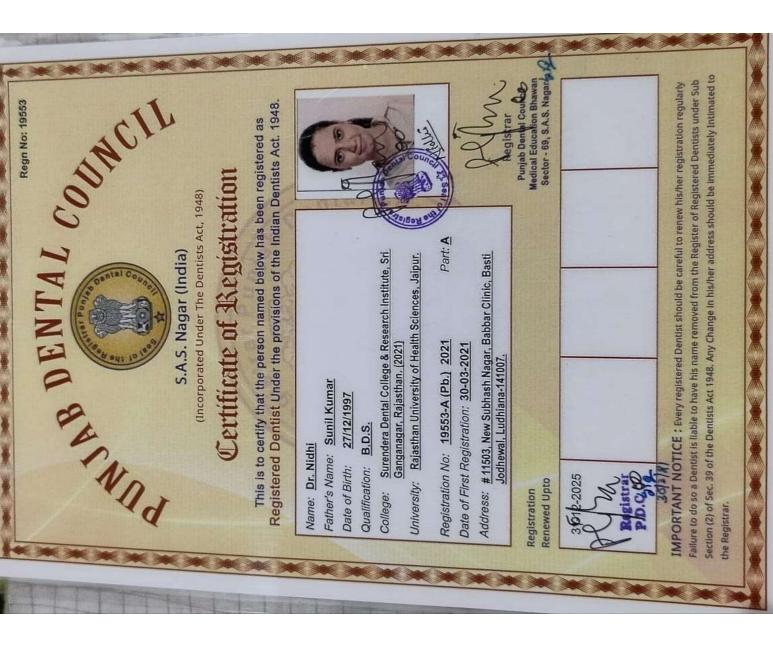

#### Certificate of Registration under the Dentist Act 1948, (XVI of 1948)

#### राजस्थान राज्य दन्त परिषद RAJASTHAN STATE DENTAL COUNCIL

राजकीय दन्त चिकित्सालय परिसर. सुभाष नगर, झोटवाड़ा रोड, जयपुर, राजस्थान-302016 RUHS College of Dental Science, Subhash Nagar, Jhotwara Road, Jaipur, Rajasthan-302016

#### पंजीकरण प्रमाण-पत्र CERTIFICATE OF REGISTRATION

यह प्रमाणित किया जाता है कि दन्त चिकित्सक अधिनियम 1948 के प्रावधानों के अनुभाग ए के नियमानुसार नीचे संदर्भित व्यक्ति को राजरखान राज्य में दन्त चिकित्सक के रूप में पंजीकृत किया जाता है एवं दन्त चिकित्सक उपचार हेतू अनुमति दी जाती है। This is to certify that the person named below has been registered as dentist in Part-"A" of the state Register under the provisions of the Dentists Act, 1948 and permitted to practice Dentistry.

| Name                                                        | DR. CHAITANYA KUMAWAT                                     |
|-------------------------------------------------------------|-----------------------------------------------------------|
| नाम<br>Father's Name                                        | Mr. Ganesh Kumawat                                        |
| पिता का नाम<br>Nationality                                  | Indian                                                    |
| राष्ट्रीयता<br>Address                                      | B-3/4, Patel Nagar, Bikaner                               |
| पता<br>Qualification<br>शिक्षा                              | BDS Year of Passing 2022 उत्तीर्ण वर्ष                    |
| College/Institution<br>महाविद्यालय/संस्थान                  | Surendera Dental College, Sriganganagar                   |
| University<br>विश्वविद्यालय                                 | Rajasthan University of Health Sciences, Jaipur           |
| Council Reg. No<br>परिषद् पंजीयन सं.                        | Date of First Registration 10-05-2023 प्रथम पंजीयन दिनांक |
| This certificate shall r<br>पंजीयन अंक्रित अवधि व           | 31-12-2027                                                |
| Dr. VIKAS JEPH  PRESIDENT  AJASTHAN STATEMAL COUNCE  JAIPUR | TIL RAJASTHAN STATES TAL COUNCIL                          |