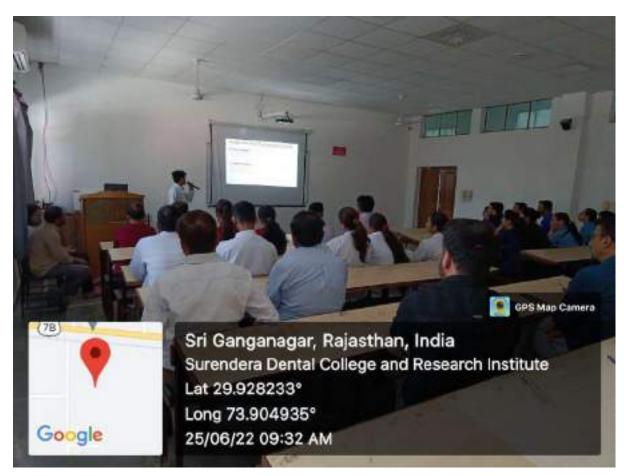

### INTER-DEPARTMENTAL MEET

All the faculty members and post graduate students are cordially invited to attend the Interdepartmental meet to be conducted by the Department of Orthodontics and Dentofacial Orthopaedics on 16/08/21 (Monday), 09:15 onwards at LT-1, Ground floor, A Block.

TOPIC: NEED FOR SPEED.

PRESENTERS: Dr. S. Monika

Dr. Avisha Middha

Dr. Hemanth

Head of Department

Department of Orthodontics and Dentolacial Orthopaedics

Surendera Dental College & Research Institute

Sri Ganganagar, Rajasthan