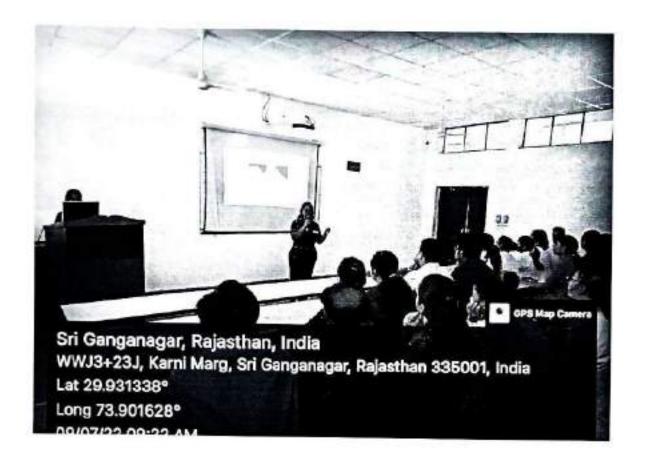

### INTER-DEPARTMENTAL MEET

All the faculty members and post graduate students are cordially invited to attend the Interdepartmental meet to be conducted by the Department of Orthodontics and Dentofacial Orthopaedics on 16/08/21 (Monday), 09:15 onwards at LT-1, Ground floor, A Block.

TOPIC: NEED FOR SPEED.

PRESENTERS: Dr. S. Monika

Dr. Avisha Middha

Dr. Hemanth

Head of Department

Department of Orthodontics and Dentolacial Orthopaedics

Surendera Dental College & Research Institute

Sri Ganganagar, Rajasthan