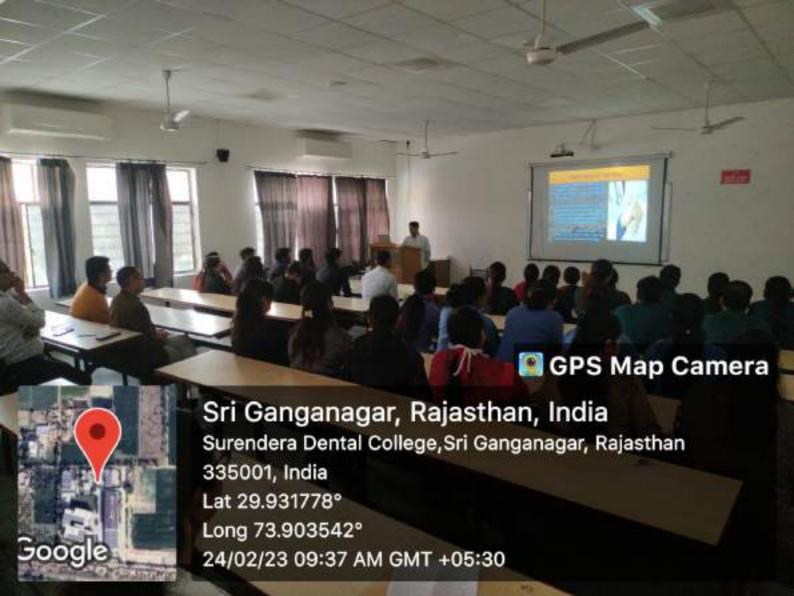

### INTER-DEPARTMENTAL MEET

All the faculty members and post graduate students are cordially invited to attend the Interdepartmental meet to be conducted by the Department of Orthodontics and Dentofacial Orthopaedics on 16/08/21 (Monday), 09:15 onwards at LT-1, Ground floor, A Block.

TOPIC: NEED FOR SPEED.

PRESENTERS: Dr. S. Monika

Dr. Avisha Middha

Dr. Hemanth

Head of Department

Department of Orthodontics and Dentolacial Orthopaedics

Surendera Dental College & Research Institute

Sri Ganganagar, Rajasthan