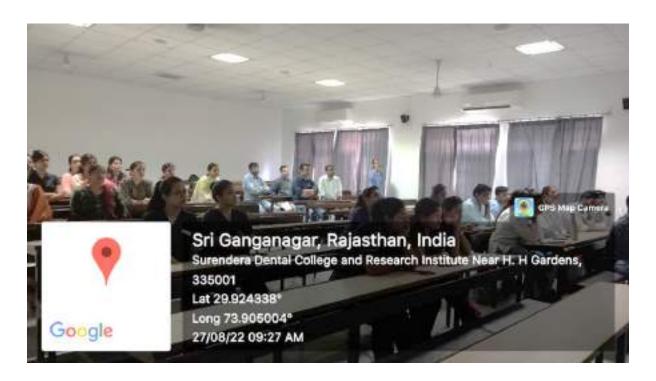

### INTER-DEPARTMENTAL MEET

All the faculty members and post graduate students are cordially invited to attend the Interdepartmental meet to be conducted by the Department of Orthodontics and Dentofacial Orthopaedics on 16/08/21 (Monday), 09:15 onwards at LT-1, Ground floor, A Block.

TOPIC: NEED FOR SPEED.

PRESENTERS: Dr. S. Monika

Dr. Avisha Middha

Dr. Hemanth

Head of Department

Department of Orthodontics and Dentolacial Orthopaedics

Surendera Dental College & Research Institute

Sri Ganganagar, Rajasthan