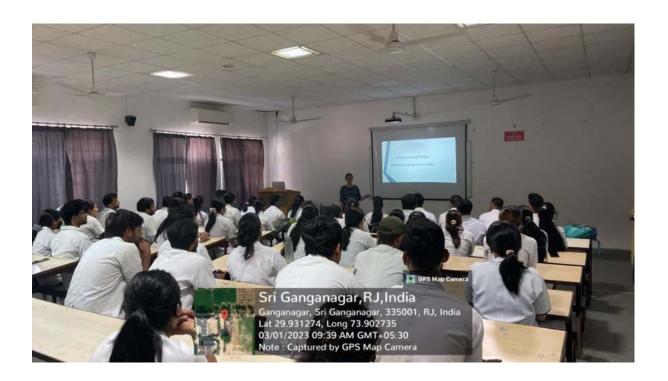

### INTER-DEPARTMENTAL MEET

All the faculty members and post graduate students are cordially invited to attend the Interdepartmental meet to be conducted by the Department of Orthodontics and Dentofacial Orthopaedics on 16/08/21 (Monday), 09:15 onwards at LT-1, Ground floor, A Block.

TOPIC: NEED FOR SPEED.

PRESENTERS: Dr. S. Monika

Dr. Avisha Middha

Dr. Hemanth

Head of Department

Department of Orthodontics and Dentolacial Orthopaedics

Surendera Dental College & Research Institute

Sri Ganganagar, Rajasthan