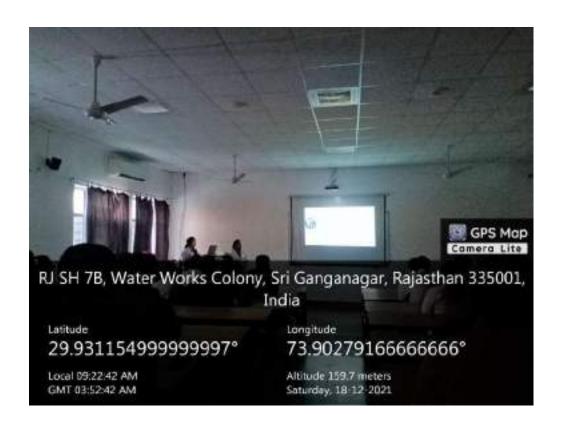

### INTER-DEPARTMENTAL MEET

All the faculty members and post graduate students are cordially invited to attend the Interdepartmental meet to be conducted by the Department of Orthodontics and Dentofacial Orthopaedics on 16/08/21 (Monday), 09:15 onwards at LT-1, Ground floor, A Block.

TOPIC: NEED FOR SPEED.

PRESENTERS: Dr. S. Monika

Dr. Avisha Middha

Dr. Hemanth

Head of Department

Department of Orthodontics and Dentolacial Orthopaedics

Surendera Dental College & Research Institute

Sri Ganganagar, Rajasthan