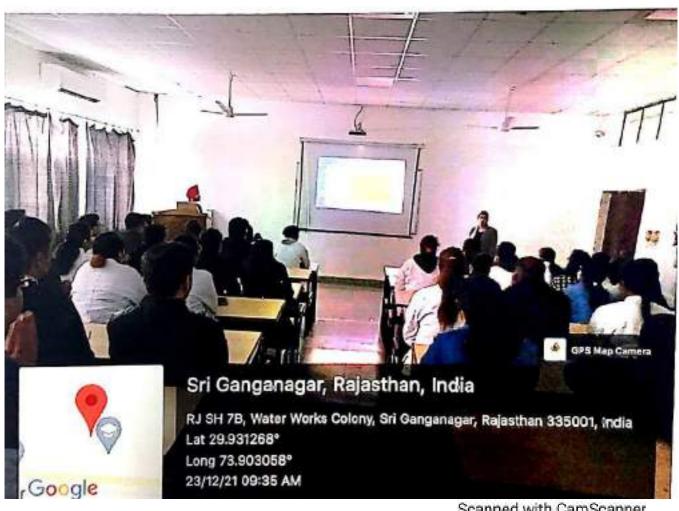

### INTER-DEPARTMENTAL MEET

All the faculty members and post graduate students are cordially invited to attend the Interdepartmental meet to be conducted by the Department of Orthodontics and Dentofacial Orthopaedics on 16/08/21 (Monday), 09:15 onwards at LT-1, Ground floor, A Block.

TOPIC: NEED FOR SPEED.

PRESENTERS: Dr. S. Monika

Dr. Avisha Middha

Dr. Hemanth

Head of Department

Department of Orthodontics and Dentolacial Orthopaedics

Surendera Dental College & Research Institute

Sri Ganganagar, Rajasthan