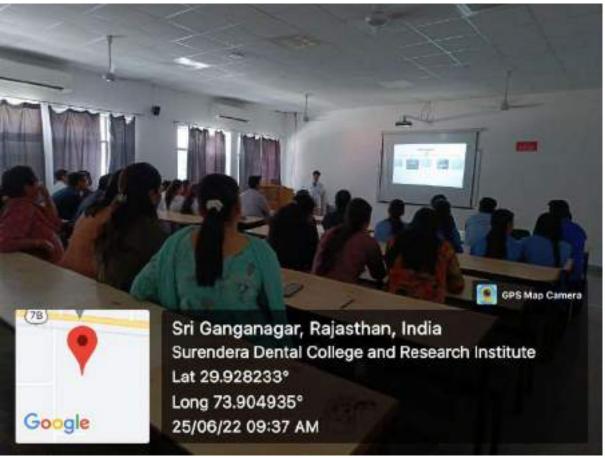

### INTER-DEPARTMENTAL MEET

All the faculty members and post graduate students are cordially invited to attend the Interdepartmental meet to be conducted by the Department of Orthodontics and Dentofacial Orthopaedics on 16/08/21 (Monday), 09:15 onwards at LT-1, Ground floor, A Block.

TOPIC: NEED FOR SPEED.

PRESENTERS: Dr. S. Monika

Dr. Avisha Middha

Dr. Hemanth

Head of Department

Department of Orthodontics and Dentolacial Orthopaedics

Surendera Dental College & Research Institute

Sri Ganganagar, Rajasthan