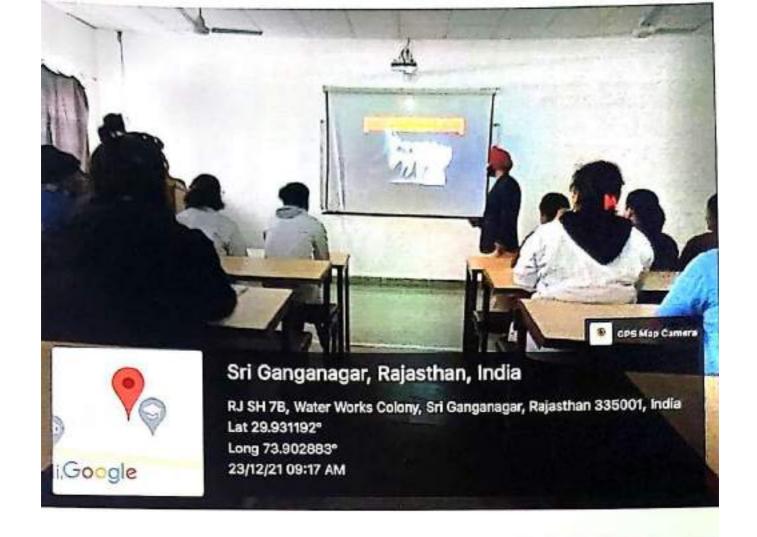

### INTER-DEPARTMENTAL MEET

All the faculty members and post graduate students are cordially invited to attend the Interdepartmental meet to be conducted by the Department of Orthodontics and Dentofacial Orthopaedics on 16/08/21 (Monday), 09:15 onwards at LT-1, Ground floor, A Block.

TOPIC: NEED FOR SPEED.

PRESENTERS: Dr. S. Monika

Dr. Avisha Middha

Dr. Hemanth

Head of Department

Department of Orthodontics and Dentolacial Orthopaedics

Surendera Dental College & Research Institute

Sri Ganganagar, Rajasthan