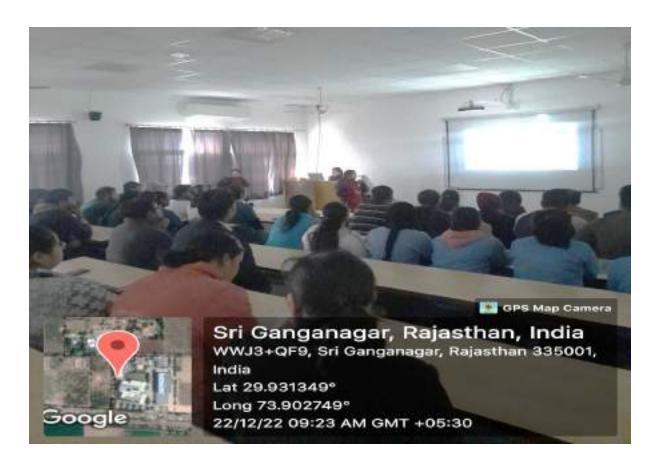

### INTER-DEPARTMENTAL MEET

All the faculty members and post graduate students are cordially invited to attend the Interdepartmental meet to be conducted by the Department of Orthodontics and Dentofacial Orthopaedics on 16/08/21 (Monday), 09:15 onwards at LT-1, Ground floor, A Block.

TOPIC: NEED FOR SPEED.

PRESENTERS: Dr. S. Monika

Dr. Avisha Middha

Dr. Hemanth

Head of Department

Department of Orthodontics and Dentolacial Orthopaedics

Surendera Dental College & Research Institute

Sri Ganganagar, Rajasthan