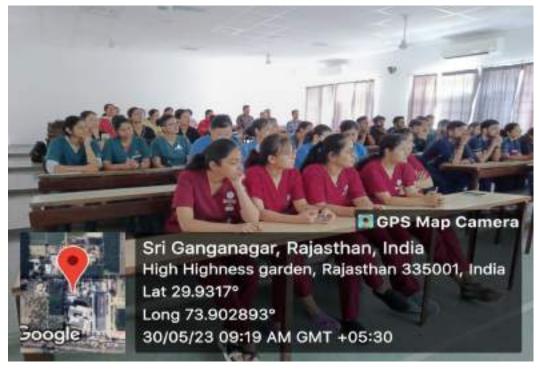

### INTER-DEPARTMENTAL MEET

All the faculty members and post graduate students are cordially invited to attend the Interdepartmental meet to be conducted by the Department of Orthodontics and Dentofacial Orthopaedics on 16/08/21 (Monday), 09:15 onwards at LT-1, Ground floor, A Block.

TOPIC: NEED FOR SPEED.

PRESENTERS: Dr. S. Monika

Dr. Avisha Middha

Dr. Hemanth

Head of Department

Department of Orthodontics and Dentolacial Orthopaedics

Surendera Dental College & Research Institute

Sri Ganganagar, Rajasthan