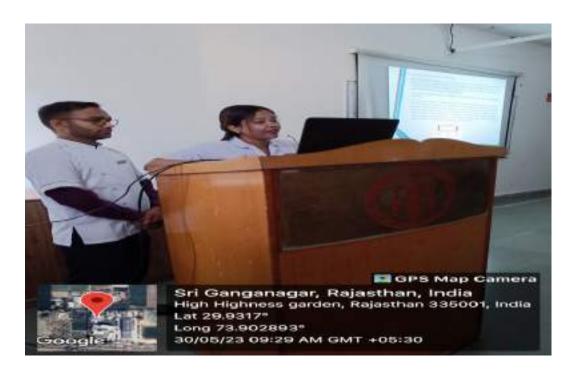

### INTER-DEPARTMENTAL MEET

All the faculty members and post graduate students are cordially invited to attend the Interdepartmental meet to be conducted by the Department of Orthodontics and Dentofacial Orthopaedics on 16/08/21 (Monday), 09:15 onwards at LT-1, Ground floor, A Block.

TOPIC: NEED FOR SPEED.

PRESENTERS: Dr. S. Monika

Dr. Avisha Middha

Dr. Hemanth

Head of Department

Department of Orthodontics and Dentolacial Orthopaedics

Surendera Dental College & Research Institute

Sri Ganganagar, Rajasthan