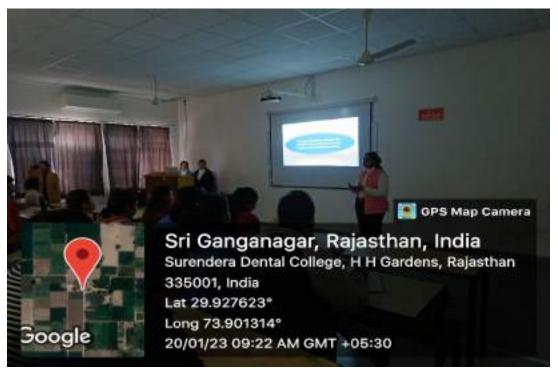

### INTER-DEPARTMENTAL MEET

All the faculty members and post graduate students are cordially invited to attend the Interdepartmental meet to be conducted by the Department of Orthodontics and Dentofacial Orthopaedics on 16/08/21 (Monday), 09:15 onwards at LT-1, Ground floor, A Block.

TOPIC: NEED FOR SPEED.

PRESENTERS: Dr. S. Monika

Dr. Avisha Middha

Dr. Hemanth

Head of Department

Department of Orthodontics and Dentolacial Orthopaedics

Surendera Dental College & Research Institute

Sri Ganganagar, Rajasthan