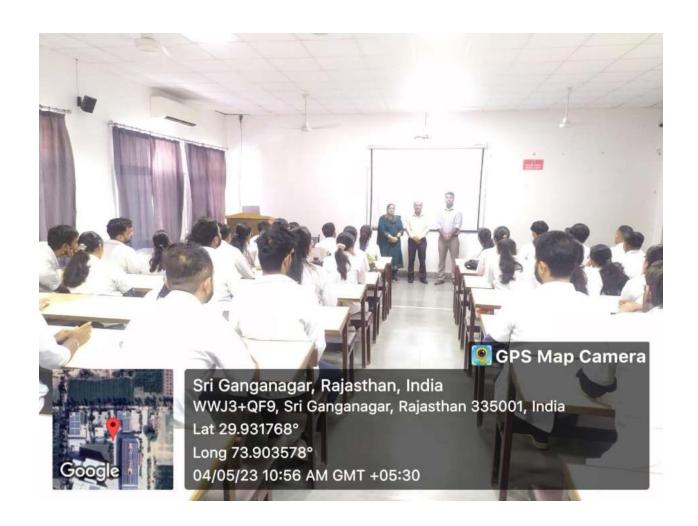

### INTER-DEPARTMENTAL MEET

All the faculty members and post graduate students are cordially invited to attend the Interdepartmental meet to be conducted by the Department of Orthodontics and Dentofacial Orthopaedics on 16/08/21 (Monday), 09:15 onwards at LT-1, Ground floor, A Block.

TOPIC: NEED FOR SPEED.

PRESENTERS: Dr. S. Monika

Dr. Avisha Middha

Dr. Hemanth

Head of Department

Department of Orthodontics and Dentolacial Orthopaedics

Surendera Dental College & Research Institute

Sri Ganganagar, Rajasthan