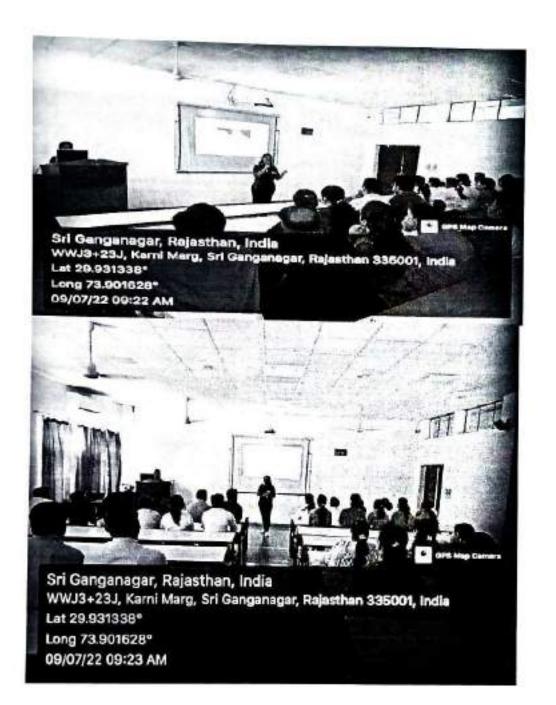

### INTER-DEPARTMENTAL MEET

All the faculty members and post graduate students are cordially invited to attend the Interdepartmental meet to be conducted by the Department of Orthodontics and Dentofacial Orthopaedics on 16/08/21 (Monday), 09:15 onwards at LT-1, Ground floor, A Block.

TOPIC: NEED FOR SPEED.

PRESENTERS: Dr. S. Monika

Dr. Avisha Middha

Dr. Hemanth

Head of Department

Department of Orthodontics and Dentolacial Orthopaedics

Surendera Dental College & Research Institute

Sri Ganganagar, Rajasthan