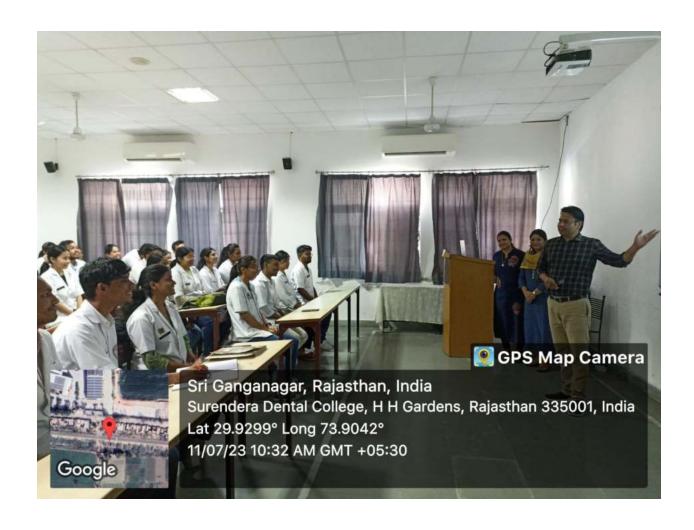

### INTER-DEPARTMENTAL MEET

All the faculty members and post graduate students are cordially invited to attend the Interdepartmental meet to be conducted by the Department of Orthodontics and Dentofacial Orthopaedics on 16/08/21 (Monday), 09:15 onwards at LT-1, Ground floor, A Block.

TOPIC: NEED FOR SPEED.

PRESENTERS: Dr. S. Monika

Dr. Avisha Middha

Dr. Hemanth

Head of Department

Department of Orthodontics and Dentolacial Orthopaedics

Surendera Dental College & Research Institute

Sri Ganganagar, Rajasthan