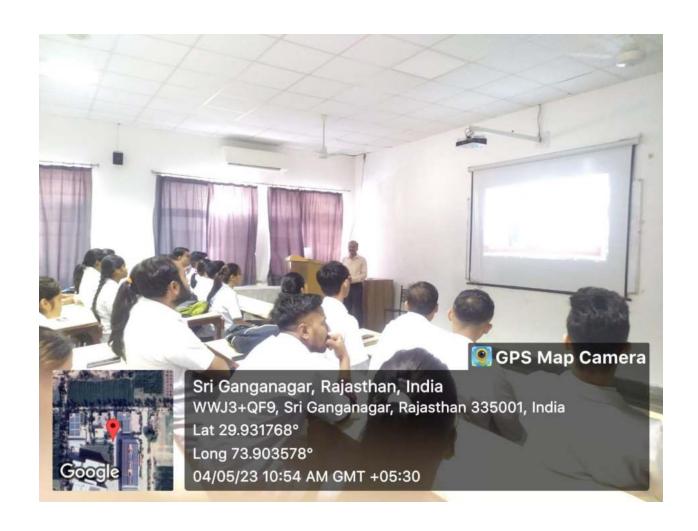

### INTER-DEPARTMENTAL MEET

All the faculty members and post graduate students are cordially invited to attend the Interdepartmental meet to be conducted by the Department of Orthodontics and Dentofacial Orthopaedics on 16/08/21 (Monday), 09:15 onwards at LT-1, Ground floor, A Block.

TOPIC: NEED FOR SPEED.

PRESENTERS: Dr. S. Monika

Dr. Avisha Middha

Dr. Hemanth

Head of Department

Department of Orthodontics and Dentolacial Orthopaedics

Surendera Dental College & Research Institute

Sri Ganganagar, Rajasthan