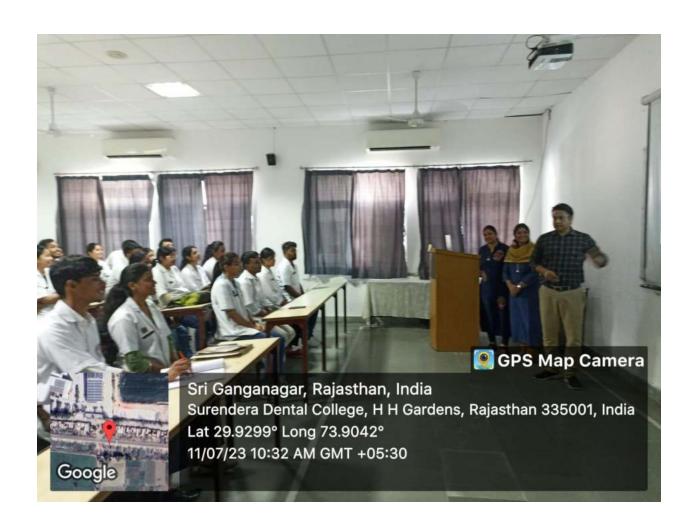

### INTER-DEPARTMENTAL MEET

All the faculty members and post graduate students are cordially invited to attend the Interdepartmental meet to be conducted by the Department of Orthodontics and Dentofacial Orthopaedics on 16/08/21 (Monday), 09:15 onwards at LT-1, Ground floor, A Block.

TOPIC: NEED FOR SPEED.

PRESENTERS: Dr. S. Monika

Dr. Avisha Middha

Dr. Hemanth

Head of Department

Department of Orthodontics and Dentolacial Orthopaedics

Surendera Dental College & Research Institute

Sri Ganganagar, Rajasthan