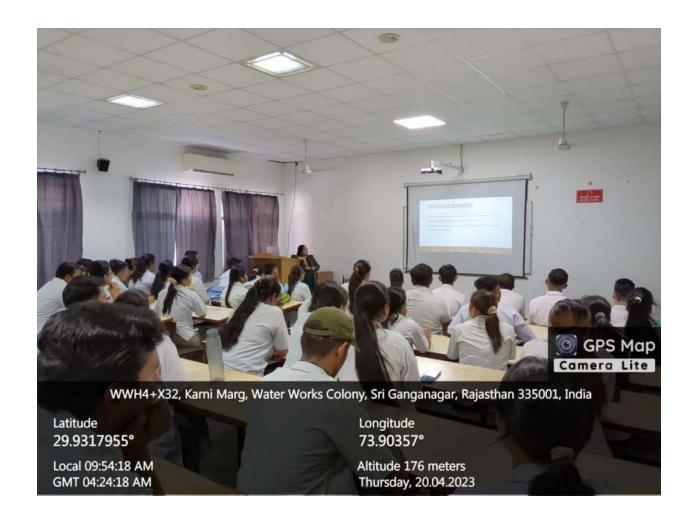

### INTER-DEPARTMENTAL MEET

All the faculty members and post graduate students are cordially invited to attend the Interdepartmental meet to be conducted by the Department of Orthodontics and Dentofacial Orthopaedics on 16/08/21 (Monday), 09:15 onwards at LT-1, Ground floor, A Block.

TOPIC: NEED FOR SPEED.

PRESENTERS: Dr. S. Monika

Dr. Avisha Middha

Dr. Hemanth

Head of Department

Department of Orthodontics and Dentolacial Orthopaedics

Surendera Dental College & Research Institute

Sri Ganganagar, Rajasthan