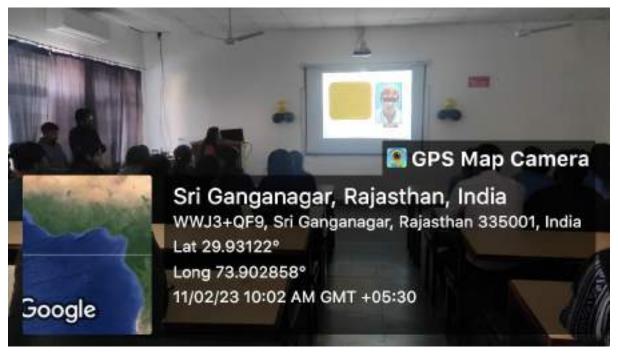

### INTER-DEPARTMENTAL MEET

All the faculty members and post graduate students are cordially invited to attend the Interdepartmental meet to be conducted by the Department of Orthodontics and Dentofacial Orthopaedics on 16/08/21 (Monday), 09:15 onwards at LT-1, Ground floor, A Block.

TOPIC: NEED FOR SPEED.

PRESENTERS: Dr. S. Monika

Dr. Avisha Middha

Dr. Hemanth

Head of Department

Department of Orthodontics and Dentolacial Orthopaedics

Surendera Dental College & Research Institute

Sri Ganganagar, Rajasthan