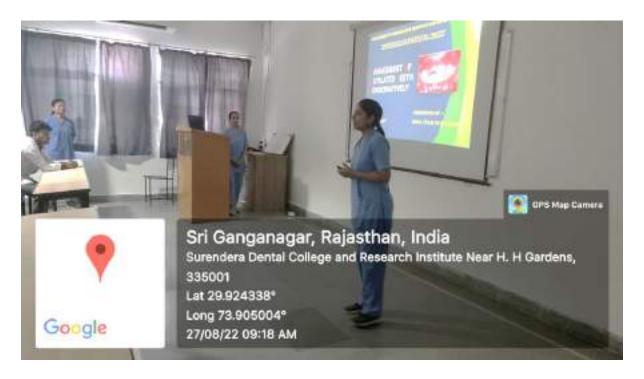

TOPIC: NEED FOR SPEED.

PRESENTERS: Dr. S. Monika

Dr. Avisha Middha

Dr. Hemanth

Head of Department

Department of Orthodontics and Dentolacial Orthopaedics

Surendera Dental College & Research Institute

Sri Ganganagar, Rajasthan