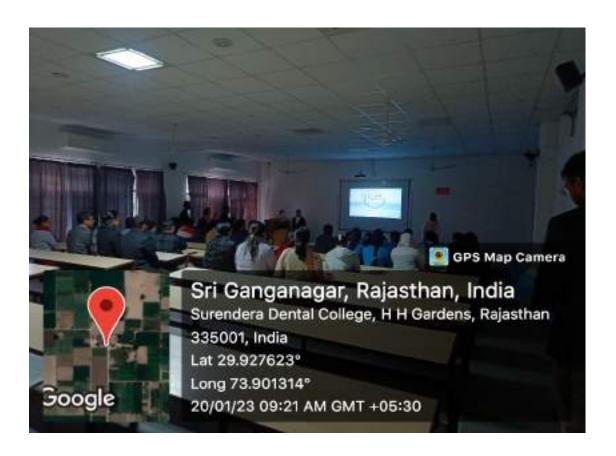

### INTER-DEPARTMENTAL MEET

All the faculty members and post graduate students are cordially invited to attend the Interdepartmental meet to be conducted by the Department of Orthodontics and Dentofacial Orthopaedics on 16/08/21 (Monday), 09:15 onwards at LT-1, Ground floor, A Block.

TOPIC: NEED FOR SPEED.

PRESENTERS: Dr. S. Monika

Dr. Avisha Middha

Dr. Hemanth

Head of Department

Department of Orthodontics and Dentolacial Orthopaedics

Surendera Dental College & Research Institute

Sri Ganganagar, Rajasthan