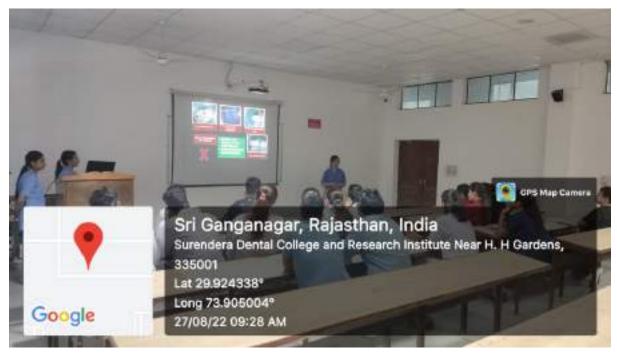

### INTER-DEPARTMENTAL MEET

All the faculty members and post graduate students are cordially invited to attend the Interdepartmental meet to be conducted by the Department of Orthodontics and Dentofacial Orthopaedics on 16/08/21 (Monday), 09:15 onwards at LT-1, Ground floor, A Block.

TOPIC: NEED FOR SPEED.

PRESENTERS: Dr. S. Monika

Dr. Avisha Middha

Dr. Hemanth

Head of Department

Department of Orthodontics and Dentolacial Orthopaedics

Surendera Dental College & Research Institute

Sri Ganganagar, Rajasthan