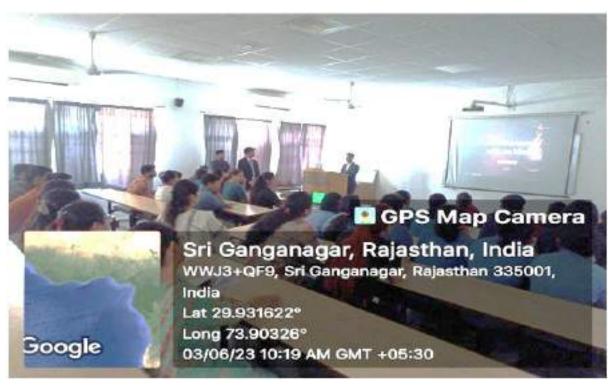

### INTER-DEPARTMENTAL MEET

All the faculty members and post graduate students are cordially invited to attend the Interdepartmental meet to be conducted by the Department of Orthodontics and Dentofacial Orthopaedics on 16/08/21 (Monday), 09:15 onwards at LT-1, Ground floor, A Block.

TOPIC: NEED FOR SPEED.

PRESENTERS: Dr. S. Monika

Dr. Avisha Middha

Dr. Hemanth

Head of Department

Department of Orthodontics and Dentolacial Orthopaedics

Surendera Dental College & Research Institute

Sri Ganganagar, Rajasthan