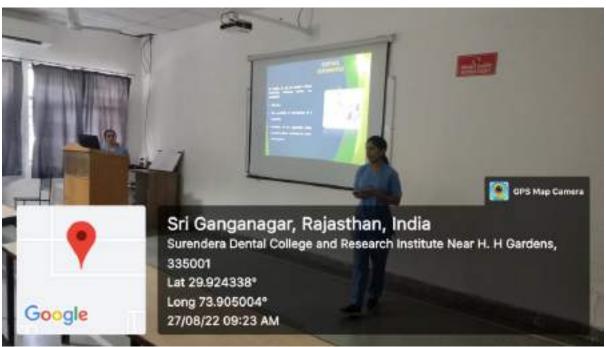

TOPIC: NEED FOR SPEED.

PRESENTERS: Dr. S. Monika

Dr. Avisha Middha

Dr. Hemanth

Head of Department

Department of Orthodontics and Dentolacial Orthopaedics

Surendera Dental College & Research Institute

Sri Ganganagar, Rajasthan