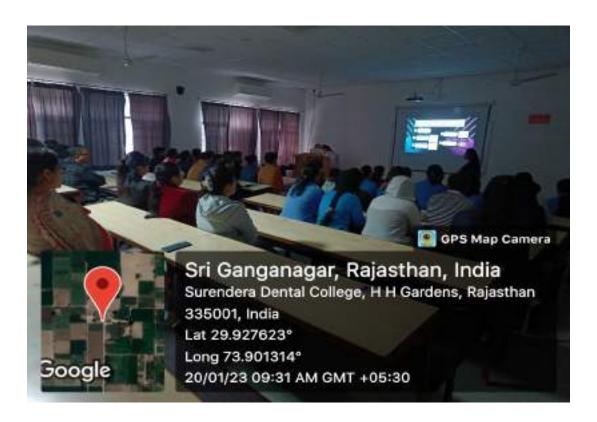

### INTER-DEPARTMENTAL MEET

All the faculty members and post graduate students are cordially invited to attend the Interdepartmental meet to be conducted by the Department of Orthodontics and Dentofacial Orthopaedics on 16/08/21 (Monday), 09:15 onwards at LT-1, Ground floor, A Block.

TOPIC: NEED FOR SPEED.

PRESENTERS: Dr. S. Monika

Dr. Avisha Middha

Dr. Hemanth

Head of Department

Department of Orthodontics and Dentolacial Orthopaedics

Surendera Dental College & Research Institute

Sri Ganganagar, Rajasthan