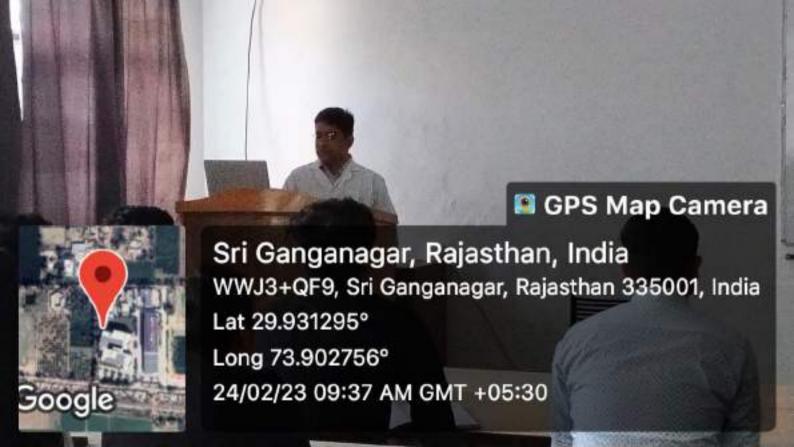

### INTER-DEPARTMENTAL MEET

All the faculty members and post graduate students are cordially invited to attend the Interdepartmental meet to be conducted by the Department of Orthodontics and Dentofacial Orthopaedics on 16/08/21 (Monday), 09:15 onwards at LT-1, Ground floor, A Block.

TOPIC: NEED FOR SPEED.

PRESENTERS: Dr. S. Monika

Dr. Avisha Middha

Dr. Hemanth

Head of Department

Department of Orthodontics and Dentolacial Orthopaedics

Surendera Dental College & Research Institute

Sri Ganganagar, Rajasthan