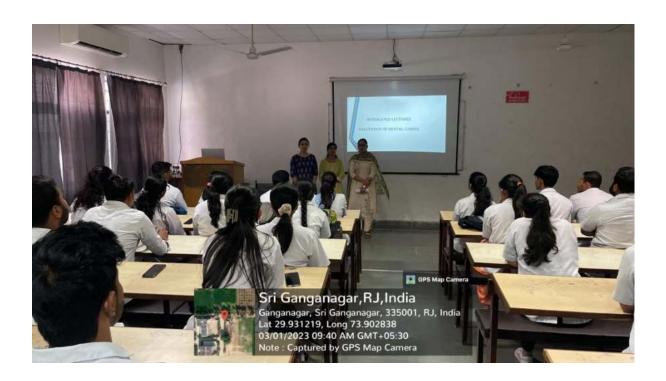

### INTER-DEPARTMENTAL MEET

All the faculty members and post graduate students are cordially invited to attend the Interdepartmental meet to be conducted by the Department of Orthodontics and Dentofacial Orthopaedics on 16/08/21 (Monday), 09:15 onwards at LT-1, Ground floor, A Block.

TOPIC: NEED FOR SPEED.

PRESENTERS: Dr. S. Monika

Dr. Avisha Middha

Dr. Hemanth

Head of Department

Department of Orthodontics and Dentolacial Orthopaedics

Surendera Dental College & Research Institute

Sri Ganganagar, Rajasthan