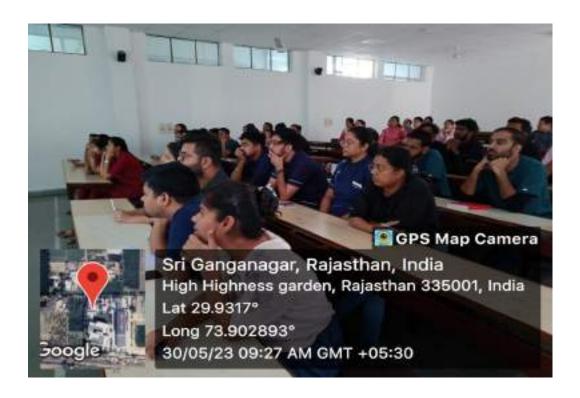

### INTER-DEPARTMENTAL MEET

All the faculty members and post graduate students are cordially invited to attend the Interdepartmental meet to be conducted by the Department of Orthodontics and Dentofacial Orthopaedics on 16/08/21 (Monday), 09:15 onwards at LT-1, Ground floor, A Block.

TOPIC: NEED FOR SPEED.

PRESENTERS: Dr. S. Monika

Dr. Avisha Middha

Dr. Hemanth

Head of Department

Department of Orthodontics and Dentolacial Orthopaedics

Surendera Dental College & Research Institute

Sri Ganganagar, Rajasthan