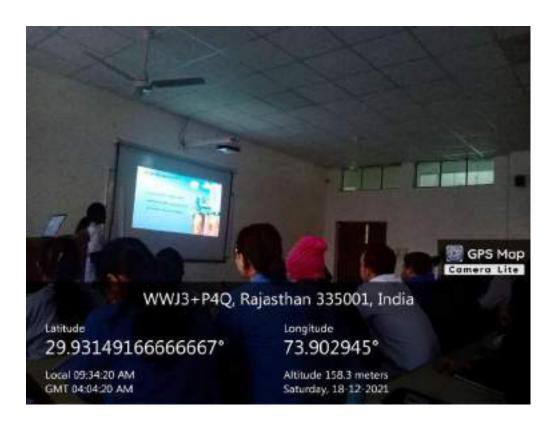

### INTER-DEPARTMENTAL MEET

All the faculty members and post graduate students are cordially invited to attend the Interdepartmental meet to be conducted by the Department of Orthodontics and Dentofacial Orthopaedics on 16/08/21 (Monday), 09:15 onwards at LT-1, Ground floor, A Block.

TOPIC: NEED FOR SPEED.

PRESENTERS: Dr. S. Monika

Dr. Avisha Middha

Dr. Hemanth

Head of Department

Department of Orthodontics and Dentolacial Orthopaedics

Surendera Dental College & Research Institute

Sri Ganganagar, Rajasthan