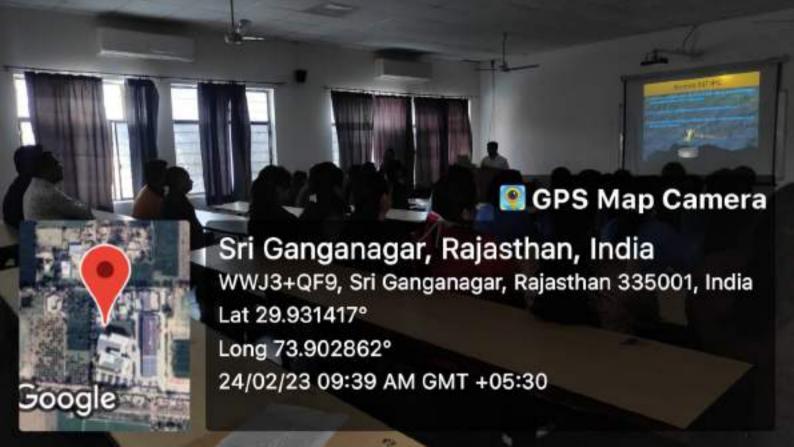

### INTER-DEPARTMENTAL MEET

All the faculty members and post graduate students are cordially invited to attend the Interdepartmental meet to be conducted by the Department of Orthodontics and Dentofacial Orthopaedics on 16/08/21 (Monday), 09:15 onwards at LT-1, Ground floor, A Block.

TOPIC: NEED FOR SPEED.

PRESENTERS: Dr. S. Monika

Dr. Avisha Middha

Dr. Hemanth

Head of Department

Department of Orthodontics and Dentolacial Orthopaedics

Surendera Dental College & Research Institute

Sri Ganganagar, Rajasthan