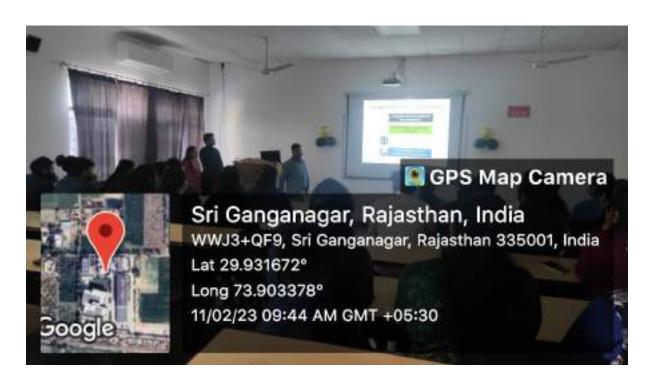

### INTER-DEPARTMENTAL MEET

All the faculty members and post graduate students are cordially invited to attend the Interdepartmental meet to be conducted by the Department of Orthodontics and Dentofacial Orthopaedics on 16/08/21 (Monday), 09:15 onwards at LT-1, Ground floor, A Block.

TOPIC: NEED FOR SPEED.

PRESENTERS: Dr. S. Monika

Dr. Avisha Middha

Dr. Hemanth

Head of Department

Department of Orthodontics and Dentolacial Orthopaedics

Surendera Dental College & Research Institute

Sri Ganganagar, Rajasthan