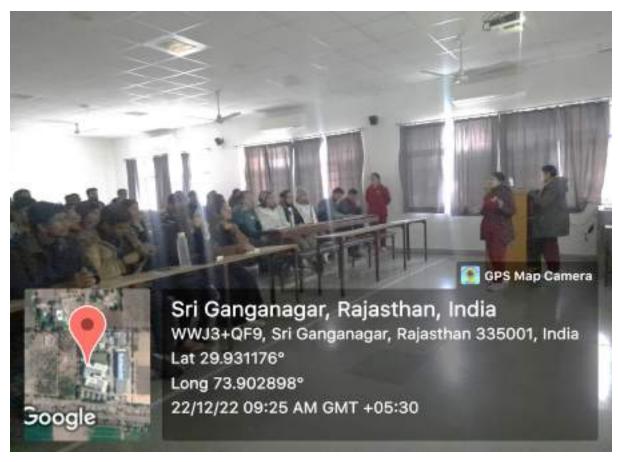

### INTER-DEPARTMENTAL MEET

All the faculty members and post graduate students are cordially invited to attend the Interdepartmental meet to be conducted by the Department of Orthodontics and Dentofacial Orthopaedics on 16/08/21 (Monday), 09:15 onwards at LT-1, Ground floor, A Block.

TOPIC: NEED FOR SPEED.

PRESENTERS: Dr. S. Monika

Dr. Avisha Middha

Dr. Hemanth

Head of Department

Department of Orthodontics and Dentolacial Orthopaedics

Surendera Dental College & Research Institute

Sri Ganganagar, Rajasthan