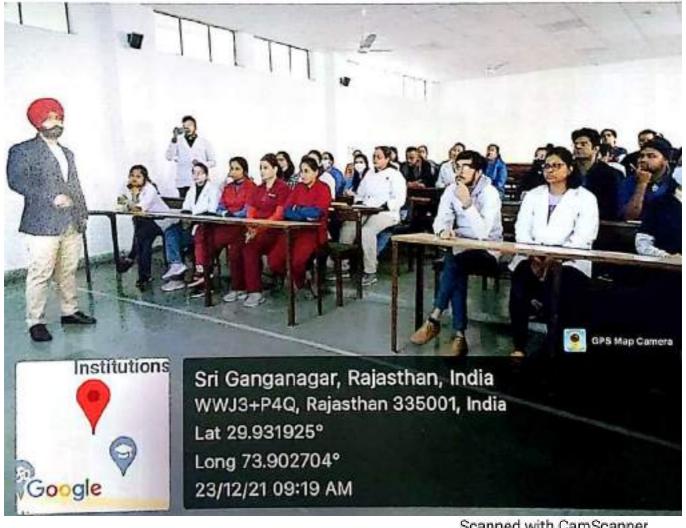

### INTER-DEPARTMENTAL MEET

All the faculty members and post graduate students are cordially invited to attend the Interdepartmental meet to be conducted by the Department of Orthodontics and Dentofacial Orthopaedics on 16/08/21 (Monday), 09:15 onwards at LT-1, Ground floor, A Block.

TOPIC: NEED FOR SPEED.

PRESENTERS: Dr. S. Monika

Dr. Avisha Middha

Dr. Hemanth

Head of Department

Department of Orthodontics and Dentolacial Orthopaedics

Surendera Dental College & Research Institute

Sri Ganganagar, Rajasthan