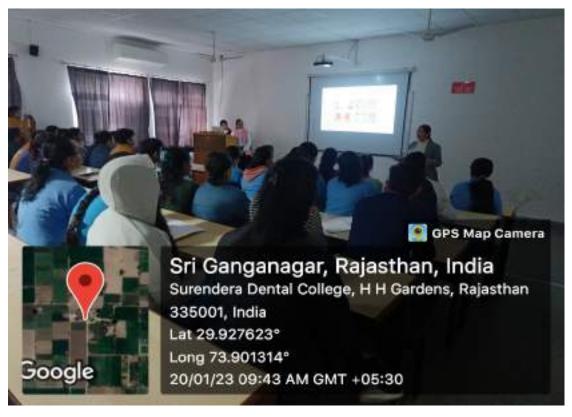

### INTER-DEPARTMENTAL MEET

All the faculty members and post graduate students are cordially invited to attend the Interdepartmental meet to be conducted by the Department of Orthodontics and Dentofacial Orthopaedics on 16/08/21 (Monday), 09:15 onwards at LT-1, Ground floor, A Block.

TOPIC: NEED FOR SPEED.

PRESENTERS: Dr. S. Monika

Dr. Avisha Middha

Dr. Hemanth

Head of Department

Department of Orthodontics and Dentolacial Orthopaedics

Surendera Dental College & Research Institute

Sri Ganganagar, Rajasthan