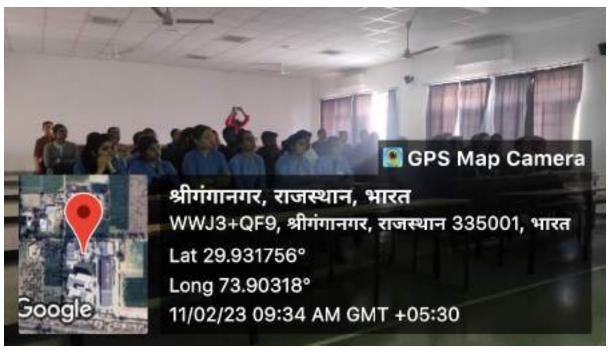

### INTER-DEPARTMENTAL MEET

All the faculty members and post graduate students are cordially invited to attend the Interdepartmental meet to be conducted by the Department of Orthodontics and Dentofacial Orthopaedics on 16/08/21 (Monday), 09:15 onwards at LT-1, Ground floor, A Block.

TOPIC: NEED FOR SPEED.

PRESENTERS: Dr. S. Monika

Dr. Avisha Middha

Dr. Hemanth

Head of Department

Department of Orthodontics and Dentolacial Orthopaedics

Surendera Dental College & Research Institute

Sri Ganganagar, Rajasthan