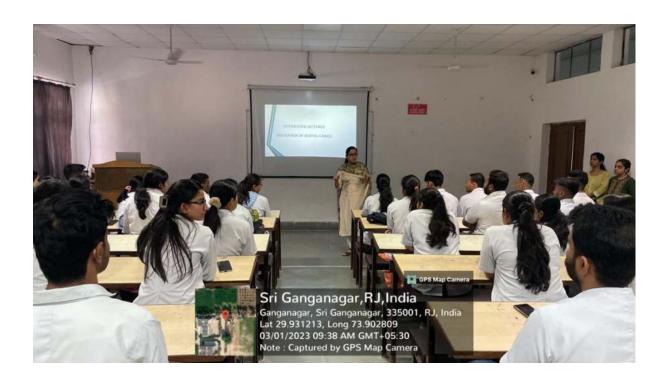

### INTER-DEPARTMENTAL MEET

All the faculty members and post graduate students are cordially invited to attend the Interdepartmental meet to be conducted by the Department of Orthodontics and Dentofacial Orthopaedics on 16/08/21 (Monday), 09:15 onwards at LT-1, Ground floor, A Block.

TOPIC: NEED FOR SPEED.

PRESENTERS: Dr. S. Monika

Dr. Avisha Middha

Dr. Hemanth

Head of Department

Department of Orthodontics and Dentolacial Orthopaedics

Surendera Dental College & Research Institute

Sri Ganganagar, Rajasthan