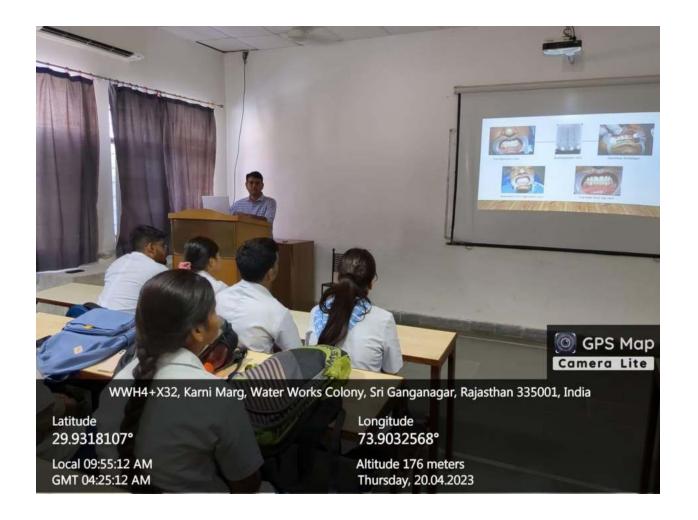

### INTER-DEPARTMENTAL MEET

All the faculty members and post graduate students are cordially invited to attend the Interdepartmental meet to be conducted by the Department of Orthodontics and Dentofacial Orthopaedics on 16/08/21 (Monday), 09:15 onwards at LT-1, Ground floor, A Block.

TOPIC: NEED FOR SPEED.

PRESENTERS: Dr. S. Monika

Dr. Avisha Middha

Dr. Hemanth

Head of Department

Department of Orthodontics and Dentolacial Orthopaedics

Surendera Dental College & Research Institute

Sri Ganganagar, Rajasthan