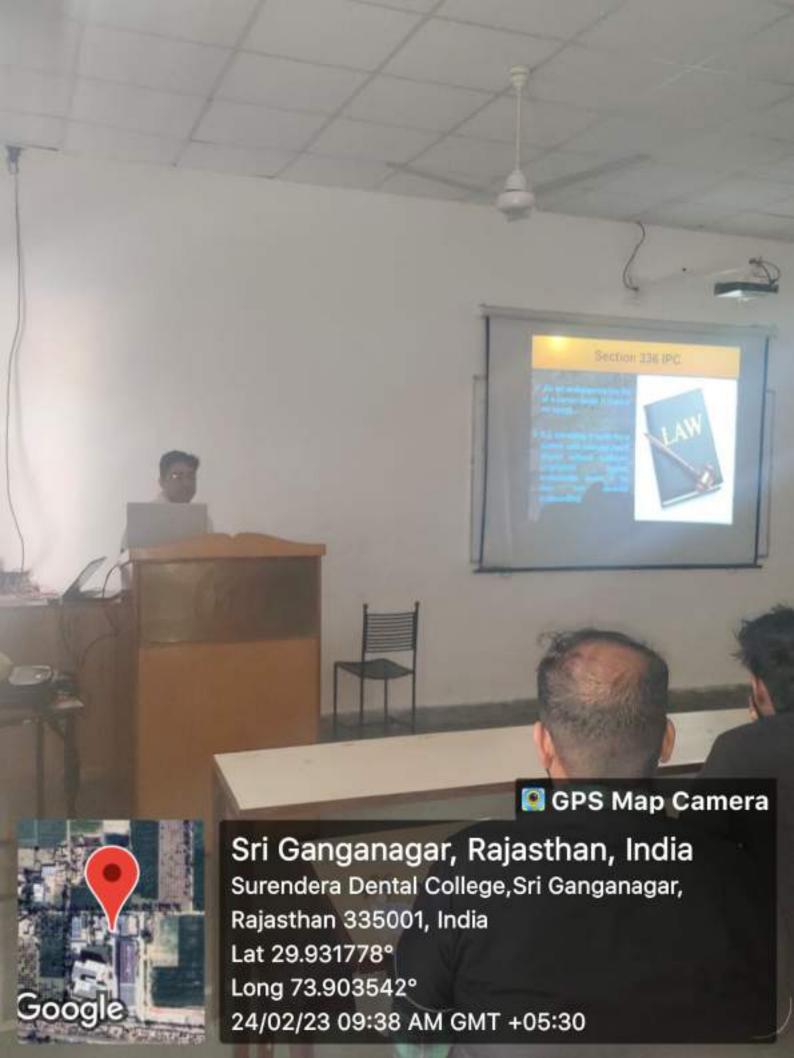

### INTER-DEPARTMENTAL MEET

All the faculty members and post graduate students are cordially invited to attend the Interdepartmental meet to be conducted by the Department of Orthodontics and Dentofacial Orthopaedics on 16/08/21 (Monday), 09:15 onwards at LT-1, Ground floor, A Block.

TOPIC: NEED FOR SPEED.

PRESENTERS: Dr. S. Monika

Dr. Avisha Middha

Dr. Hemanth

Head of Department

Department of Orthodontics and Dentolacial Orthopaedics

Surendera Dental College & Research Institute

Sri Ganganagar, Rajasthan