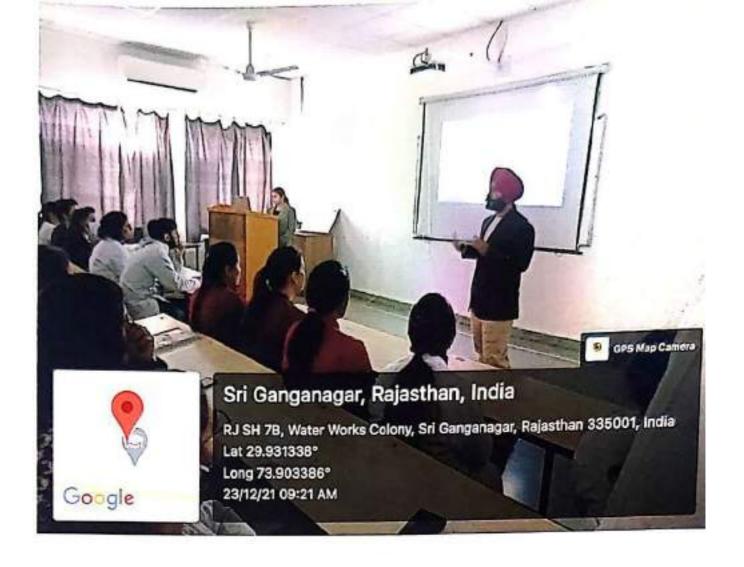

### INTER-DEPARTMENTAL MEET

All the faculty members and post graduate students are cordially invited to attend the Interdepartmental meet to be conducted by the Department of Orthodontics and Dentofacial Orthopaedics on 16/08/21 (Monday), 09:15 onwards at LT-1, Ground floor, A Block.

TOPIC: NEED FOR SPEED.

PRESENTERS: Dr. S. Monika

Dr. Avisha Middha

Dr. Hemanth

Head of Department

Department of Orthodontics and Dentolacial Orthopaedics

Surendera Dental College & Research Institute

Sri Ganganagar, Rajasthan